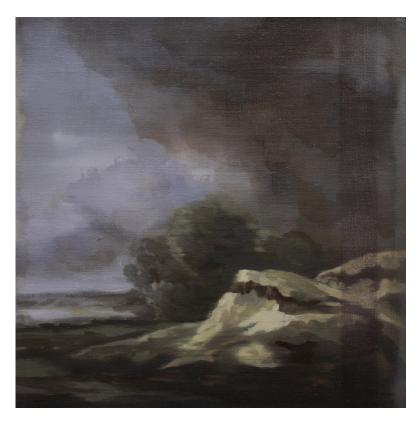

Cleeve 2020 oil on linen on board 30 x 30 cm

Study after Gainsborough No.1 2020 oil on linen on board 30 x 30 cm

Road to Cable 2020 oil on linen on board 30 x 30 cm

World Weather & Disasters: (Numbers 1, 2, 3, 6) 2019 synthetic polymer paint on watercolourpaper 14 x 19 cm