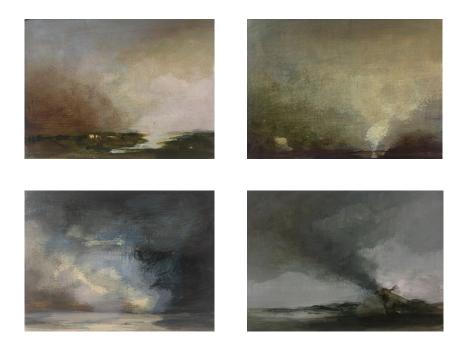

Cleeve 2020 oil on linen on board 30 x 30 cm

Study after Gainsborough No.1 2020 oil on linen on board 30 x 30 cm

Road to Cable 2020 oil on linen on board 30 x 30 cm

World Weather & Disasters: (Numbers 1, 2, 3, 6) 2019 synthetic polymer paint on watercolourpaper 14 x 19 cm