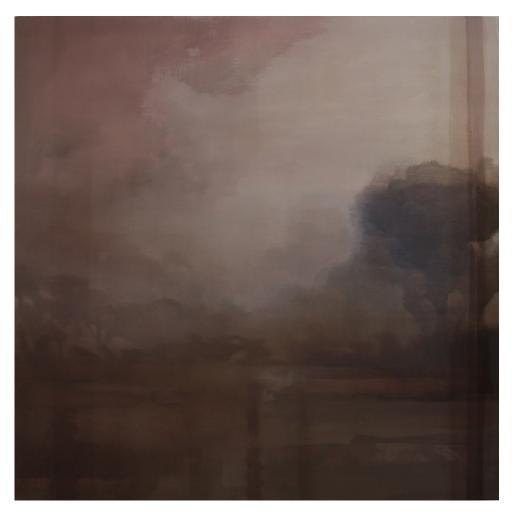

Cleeve 2020 oil on linen on board 30 x 30 cm

Study after Gainsborough No.1 2020 oil on linen on board 30 x 30 cm

Road to Cable 2020 oil on linen on board 30 x 30 cm

World Weather & Disasters: (Numbers 1, 2, 3, 6) 2019 synthetic polymer paint on watercolourpaper 14 x 19 cm