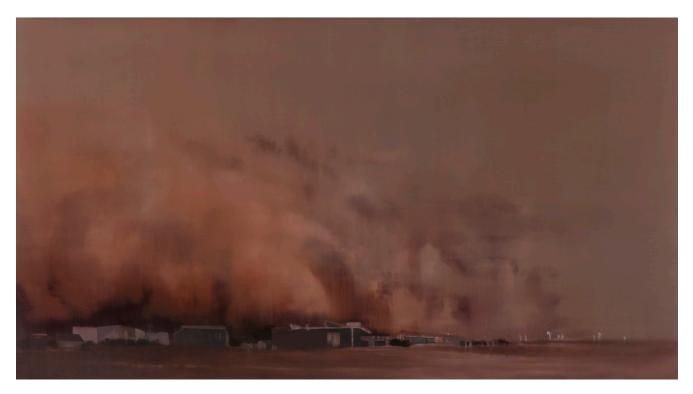

## Adriane Strampp New work

The marshes 2019 oil on linen 91 x 91 cm

Dust Storm 2019 oil on linen 91 x 167 cm

Purley 2020 oil on linen 91 x 91 cm

Flux 2019 oil on linen 91 x 91 cm

1.29pm to Paddington 2020 oil on linen 152 x 152 cm