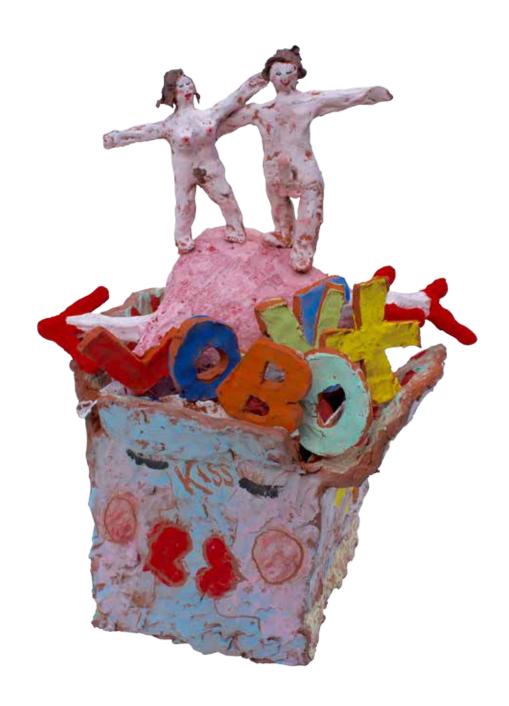

 $Pip's shadow 2018 terracotta, underglaze, glaze <math>38 \times 20 \times 20 cm$ 

Tulip - who said pigs can't fly 2018 terracotta 58 x 27 x 27 cm

Nude and pug with chair 2018 terracotta 30 x 10 x 12 cm