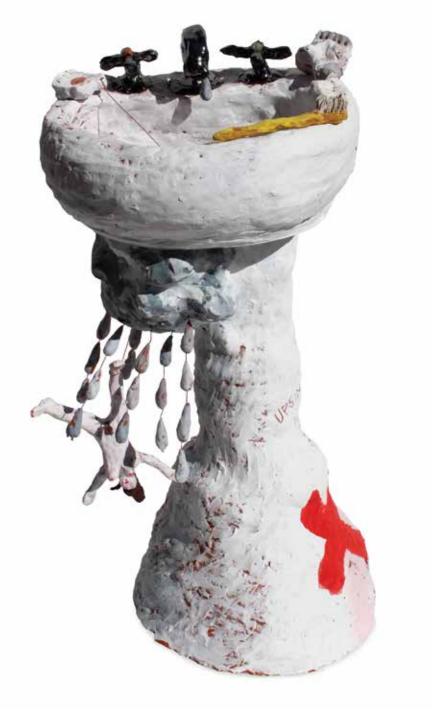

## Domestique

11 September – 6 October 2018

Upside down and inside out 2018 terracotta, underglaze, glaze 56 x 25 x 25 cm

Song of the Shrike Thrush 2018 terracotta, underglaze, glaze  $37 \times 20 \times 17$  cm