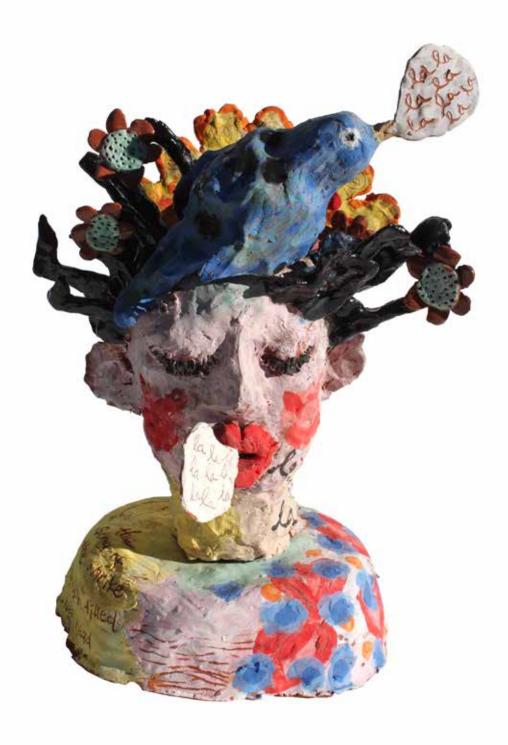

## Domestique

11 September – 6 October 2018

Upside down and inside out 2018 terracotta, underglaze, glaze 56 x 25 x 25 cm

Song of the Shrike Thrush 2018 terracotta, underglaze, glaze  $37 \times 20 \times 17$  cm