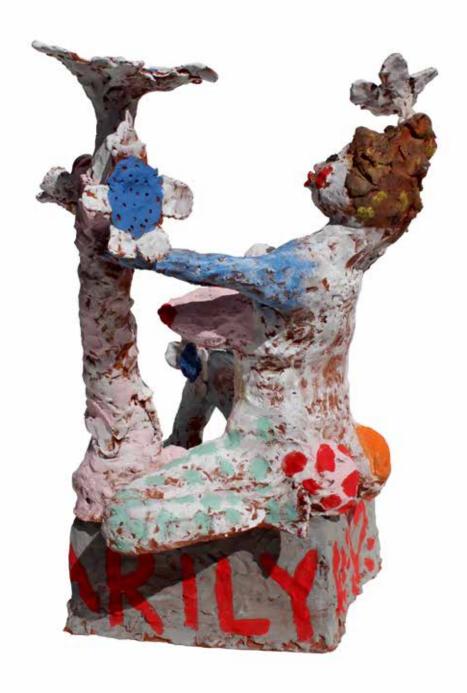

Solitude 2018 terracotta, underglaze, glaze  $65 \times 20 \times 20 \text{ cm}$ 

Pip's bones 2018 terracotta, underglaze, glaze  $41 \times 30 \times 10$  cm

For 'R' 2018 terracotta, underglaze, glaze 55 x 19 x 19 cm