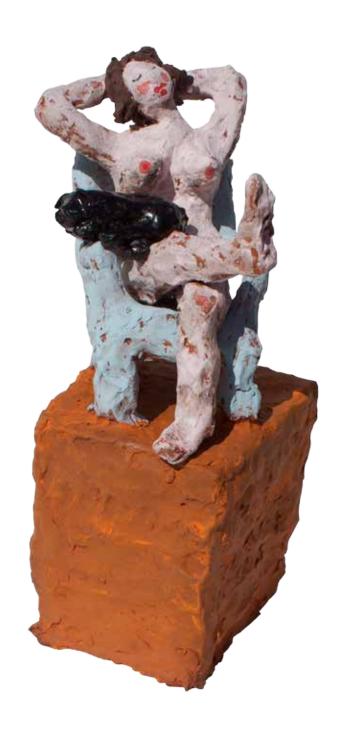

 $Pip's shadow 2018 terracotta, underglaze, glaze <math>38 \times 20 \times 20 cm$ 

Tulip - who said pigs can't fly 2018 terracotta 58 x 27 x 27 cm

Nude and pug with chair 2018 terracotta 30 x 10 x 12 cm