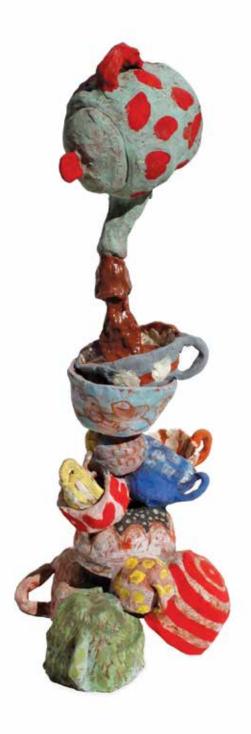

## Myfanwy Gullifer

## Domestique

11 September – 6 October 2018













Upside down and inside out 2018 terracotta, underglaze, glaze 56 x 25 x 25 cm







Song of the Shrike Thrush 2018 terracotta, underglaze, glaze  $37 \times 20 \times 17$  cm



Solitude 2018 terracotta, underglaze, glaze  $65 \times 20 \times 20 \text{ cm}$ 



Pip's bones 2018 terracotta, underglaze, glaze  $41 \times 30 \times 10$  cm



For 'R' 2018 terracotta, underglaze, glaze 55 x 19 x 19 cm



 $Pip's shadow 2018 terracotta, underglaze, glaze <math>38 \times 20 \times 20 cm$ 





Tulip - who said pigs can't fly 2018 terracotta 58 x 27 x 27 cm



Nude and pug with chair 2018 terracotta 30 x 10 x 12 cm









Fly me to the moon 2018 terracotta and copperwire  $72 \times 29 \times 29$  cm