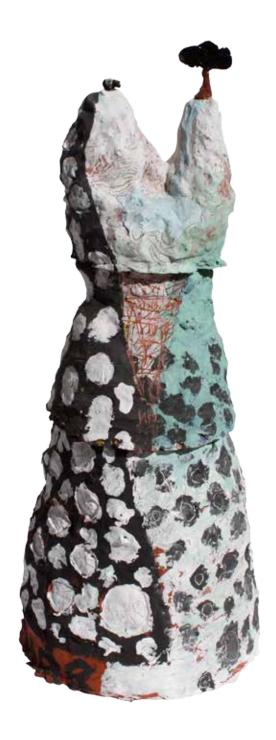

## Myfanwy Gullifer

## Domestique

11 September – 6 October 2018













Upside down and inside out 2018 terracotta, underglaze, glaze 56 x 25 x 25 cm







Song of the Shrike Thrush 2018 terracotta, underglaze, glaze  $37 \times 20 \times 17$  cm



Solitude 2018 terracotta, underglaze, glaze  $65 \times 20 \times 20 \text{ cm}$ 



Pip's bones 2018 terracotta, underglaze, glaze  $41 \times 30 \times 10$  cm



For 'R' 2018 terracotta, underglaze, glaze 55 x 19 x 19 cm



 $Pip's shadow 2018 terracotta, underglaze, glaze <math>38 \times 20 \times 20 cm$ 





Tulip - who said pigs can't fly 2018 terracotta 58 x 27 x 27 cm



Nude and pug with chair 2018 terracotta 30 x 10 x 12 cm









Fly me to the moon 2018 terracotta and copperwire  $72 \times 29 \times 29$  cm