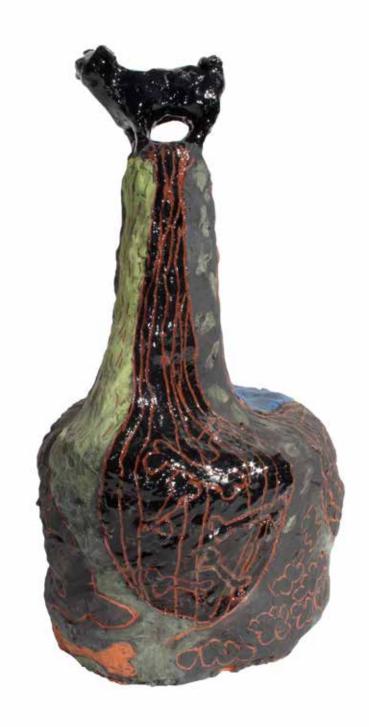

Solitude 2018 terracotta, underglaze, glaze  $65 \times 20 \times 20 \text{ cm}$ 

Pip's bones 2018 terracotta, underglaze, glaze  $41 \times 30 \times 10$  cm

For 'R' 2018 terracotta, underglaze, glaze 55 x 19 x 19 cm