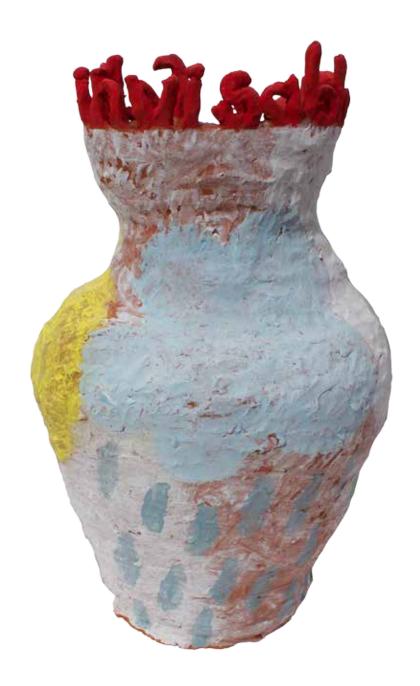

## Domestique

11 September – 6 October 2018

Upside down and inside out 2018 terracotta, underglaze, glaze 56 x 25 x 25 cm

Song of the Shrike Thrush 2018 terracotta, underglaze, glaze  $37 \times 20 \times 17$  cm