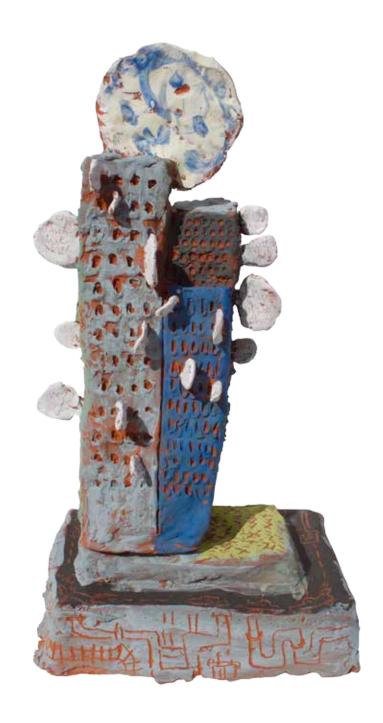

Solitude 2018 terracotta, underglaze, glaze  $65 \times 20 \times 20 \text{ cm}$ 

Pip's bones 2018 terracotta, underglaze, glaze  $41 \times 30 \times 10$  cm

For 'R' 2018 terracotta, underglaze, glaze 55 x 19 x 19 cm