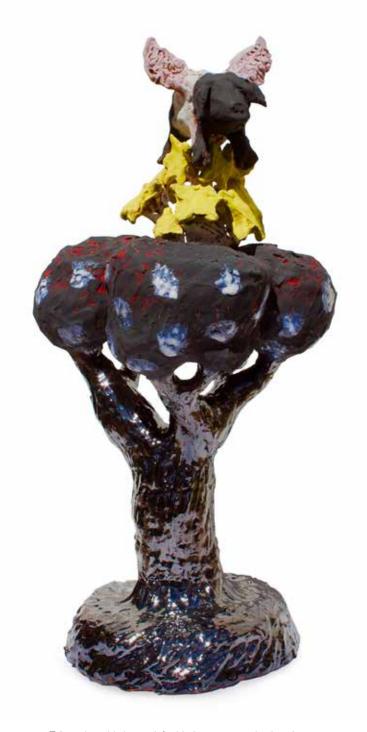

 $Pip's shadow 2018 terracotta, underglaze, glaze <math>38 \times 20 \times 20 cm$ 

Tulip - who said pigs can't fly 2018 terracotta 58 x 27 x 27 cm

Nude and pug with chair 2018 terracotta 30 x 10 x 12 cm