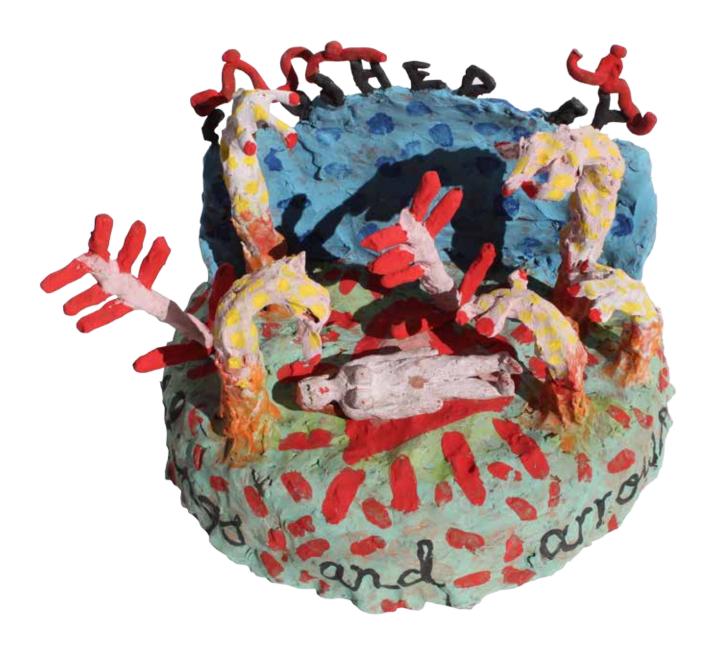

 $Pip's shadow 2018 terracotta, underglaze, glaze <math>38 \times 20 \times 20 cm$ 

Tulip - who said pigs can't fly 2018 terracotta 58 x 27 x 27 cm

Nude and pug with chair 2018 terracotta 30 x 10 x 12 cm