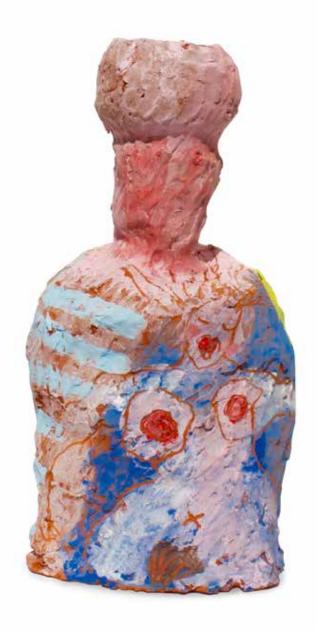

Solitude 2018 terracotta, underglaze, glaze  $65 \times 20 \times 20 \text{ cm}$ 

Pip's bones 2018 terracotta, underglaze, glaze  $41 \times 30 \times 10$  cm

For 'R' 2018 terracotta, underglaze, glaze 55 x 19 x 19 cm