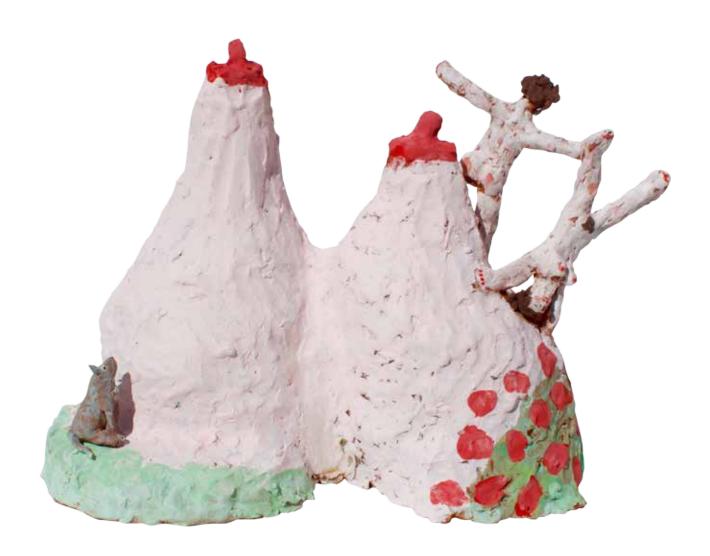

## Domestique

11 September – 6 October 2018

Upside down and inside out 2018 terracotta, underglaze, glaze 56 x 25 x 25 cm

Song of the Shrike Thrush 2018 terracotta, underglaze, glaze  $37 \times 20 \times 17$  cm

Solitude 2018 terracotta, underglaze, glaze  $65 \times 20 \times 20 \text{ cm}$ 

Pip's bones 2018 terracotta, underglaze, glaze  $41 \times 30 \times 10$  cm

For 'R' 2018 terracotta, underglaze, glaze 55 x 19 x 19 cm