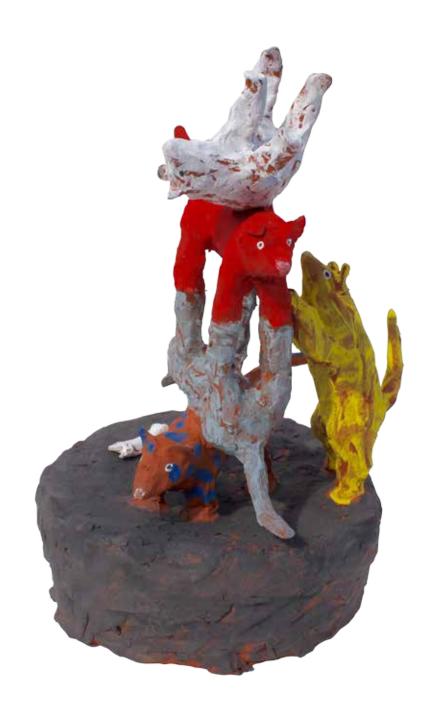

 $Pip's shadow 2018 terracotta, underglaze, glaze <math>38 \times 20 \times 20 cm$ 

Tulip - who said pigs can't fly 2018 terracotta 58 x 27 x 27 cm

Nude and pug with chair 2018 terracotta 30 x 10 x 12 cm