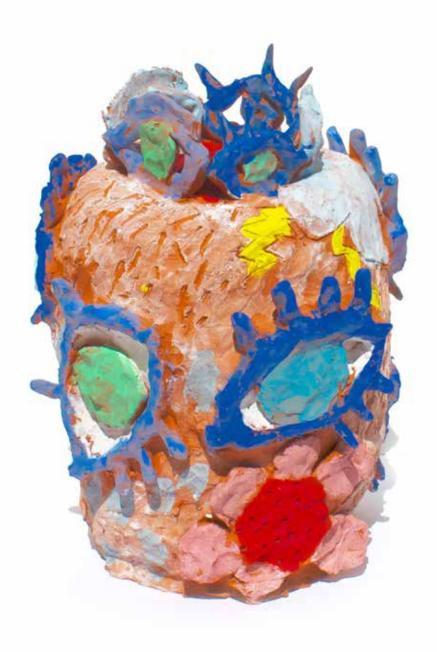

## Domestique

11 September – 6 October 2018

Upside down and inside out 2018 terracotta, underglaze, glaze 56 x 25 x 25 cm

Song of the Shrike Thrush 2018 terracotta, underglaze, glaze  $37 \times 20 \times 17$  cm