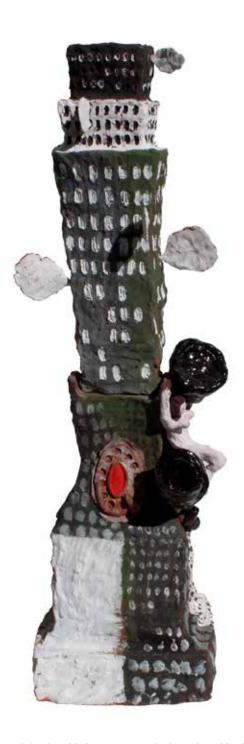

## Myfanwy Gullifer

## Domestique

11 September – 6 October 2018













Upside down and inside out 2018 terracotta, underglaze, glaze 56 x 25 x 25 cm







Song of the Shrike Thrush 2018 terracotta, underglaze, glaze  $37 \times 20 \times 17$  cm



Solitude 2018 terracotta, underglaze, glaze  $65 \times 20 \times 20 \text{ cm}$ 



Pip's bones 2018 terracotta, underglaze, glaze  $41 \times 30 \times 10$  cm



For 'R' 2018 terracotta, underglaze, glaze 55 x 19 x 19 cm



 $Pip's shadow 2018 terracotta, underglaze, glaze <math>38 \times 20 \times 20 cm$ 





Tulip - who said pigs can't fly 2018 terracotta 58 x 27 x 27 cm



Nude and pug with chair 2018 terracotta 30 x 10 x 12 cm









Fly me to the moon 2018 terracotta and copperwire  $72 \times 29 \times 29$  cm