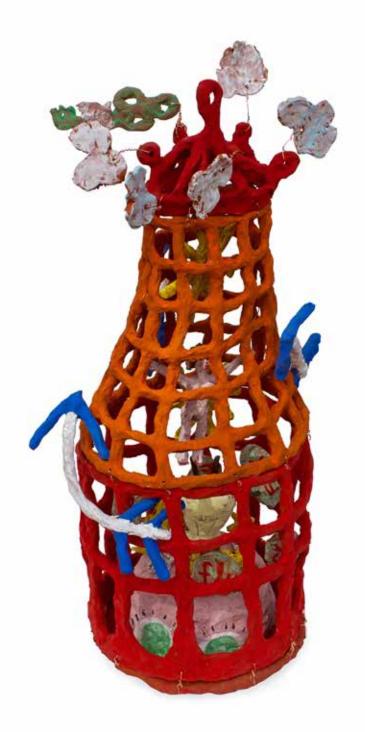

## Myfanwy Gullifer

## Domestique

11 September – 6 October 2018













Upside down and inside out 2018 terracotta, underglaze, glaze 56 x 25 x 25 cm







Song of the Shrike Thrush 2018 terracotta, underglaze, glaze  $37 \times 20 \times 17$  cm



Solitude 2018 terracotta, underglaze, glaze  $65 \times 20 \times 20 \text{ cm}$ 



Pip's bones 2018 terracotta, underglaze, glaze  $41 \times 30 \times 10$  cm



For 'R' 2018 terracotta, underglaze, glaze 55 x 19 x 19 cm



 $Pip's shadow 2018 terracotta, underglaze, glaze <math>38 \times 20 \times 20 cm$ 





Tulip - who said pigs can't fly 2018 terracotta 58 x 27 x 27 cm



Nude and pug with chair 2018 terracotta 30 x 10 x 12 cm









Fly me to the moon 2018 terracotta and copperwire  $72 \times 29 \times 29$  cm