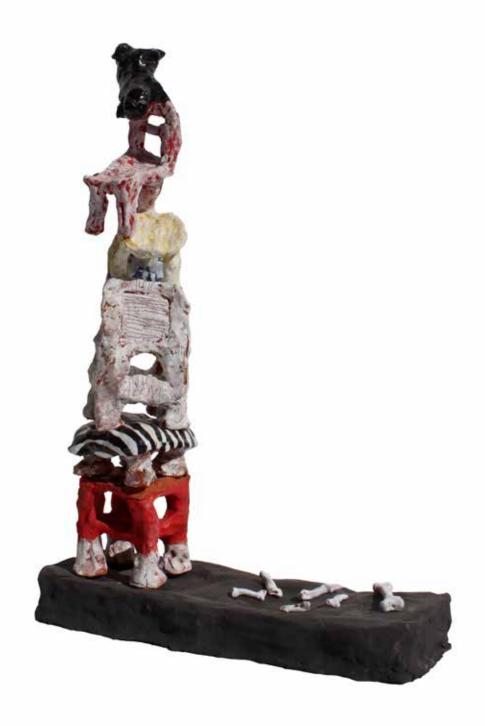

## Domestique

11 September – 6 October 2018

Upside down and inside out 2018 terracotta, underglaze, glaze 56 x 25 x 25 cm

Song of the Shrike Thrush 2018 terracotta, underglaze, glaze  $37 \times 20 \times 17$  cm

Solitude 2018 terracotta, underglaze, glaze  $65 \times 20 \times 20 \text{ cm}$ 

Pip's bones 2018 terracotta, underglaze, glaze  $41 \times 30 \times 10$  cm

For 'R' 2018 terracotta, underglaze, glaze 55 x 19 x 19 cm