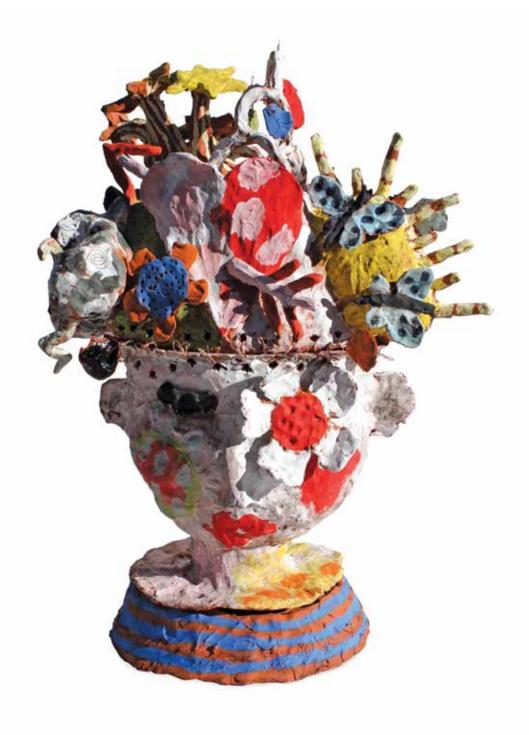

## Domestique

11 September – 6 October 2018

Upside down and inside out 2018 terracotta, underglaze, glaze 56 x 25 x 25 cm

Song of the Shrike Thrush 2018 terracotta, underglaze, glaze  $37 \times 20 \times 17$  cm