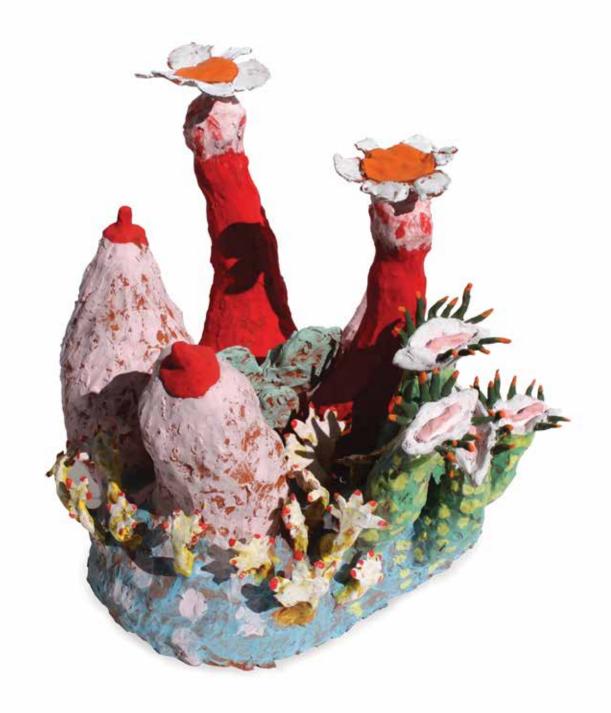

Solitude 2018 terracotta, underglaze, glaze  $65 \times 20 \times 20 \text{ cm}$ 

Pip's bones 2018 terracotta, underglaze, glaze  $41 \times 30 \times 10$  cm

For 'R' 2018 terracotta, underglaze, glaze 55 x 19 x 19 cm