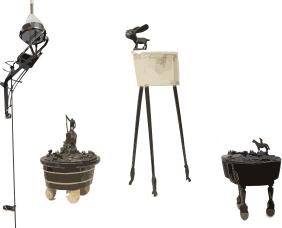

### **KLANGA**

2013, piano wire, steel, canvas, timber, stone, 126 × 140 × 26cm

TED, 2019, bronze, lawn bowl 24 × 12 × 12cm

RALPH. 2019. bronze. lawn bowl. 30 × 12 × 12cm

FRANK, 2019, bronze, lawn

bowl, 27 × 12 × 12cm **DOUG.** 2019, bronze, lawn bowl. 29 × 12 × 12cm

### **THE GOLDEN PROMISE**

2019, bronze, timber, copper, goldleaf, 53 × 27 × 27cm **BETWEEN GODS**, 2019, bronze, copper, timber, stone, 62 × 45 × 11cm **PINNACLE**, 2019, timber, stone, bronze, 49 × 26 × 23cm **LOST IN TRANSIT**, 2019, bronze, timber, steel, 31 × 109 × 14cm