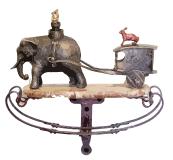

# **NEVER NEED ARTIST AGAIN MACHINE. 2005.** steel, wire, timber, pencils 154 × 432 × 489cm Drawings available for purchase