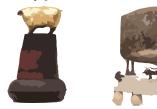

# THE ENLIGHTENMENT. 2019 bronze, marble, steel, slate 60 × 173 × 24cm

MOANER. 2019, steel, drum skin, violin bow, guitar string 477 × 27 × 73cm

FLAT EARTH, 2019, bronze, slate, timber, stone,  $37 \times 26 \times 25$ cm BAMBI, 2019, bronze, marble,

timber, canvas, 78 × 31 × 24cm PLATEAU, 2019, bronze, timber, stone, 30 × 22 × 22cm