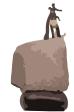

**NATURAL SELECTION. 2019** bronze, marble, steel, slate, 47 × 137 × 20cm

**FOREVER ONLY NOW** 2019 bronze, marble, steel. 43 × 44 × 20cm

**LUMMOX**, 2019, bronze, latex, canvas, leather, timber, steel,  $60 \times 61 \times 21$ cm