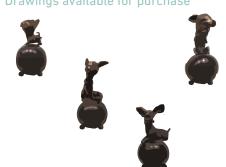

### **KLANGA**

2013, piano wire, steel, canvas, timber, stone, 126 × 140 × 26cm

TED, 2019, bronze, lawn bowl 24 × 12 × 12cm

RALPH. 2019. bronze. lawn bowl. 30 × 12 × 12cm

FRANK, 2019, bronze, lawn

bowl, 27 × 12 × 12cm **DOUG.** 2019, bronze, lawn bowl. 29 × 12 × 12cm