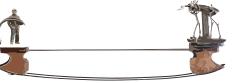

40 × 26cm

TED, 2019, bronze, lawn bowl 24 × 12 × 12cm

RALPH. 2019. bronze. lawn bowl. 30 × 12 × 12cm

FRANK, 2019, bronze, lawn

bowl, 27 × 12 × 12cm **DOUG.** 2019, bronze, lawn bowl. 29 × 12 × 12cm







### **THE GOLDEN PROMISE**

2019, bronze, timber, copper, goldleaf, 53 × 27 × 27cm **BETWEEN GODS**, 2019, bronze, copper, timber, stone, 62 × 45 × 11cm **PINNACLE**, 2019, timber, stone, bronze, 49 × 26 × 23cm **LOST IN TRANSIT**, 2019, bronze, timber, steel, 31 × 109 × 14cm



**NATURAL SELECTION. 2019** bronze, marble, steel, slate, 47 × 137 × 20cm



**FOREVER ONLY NOW** 2019 bronze, marble, steel. 43 × 44 × 20cm



**LUMMOX**, 2019, bronze, latex, canvas, leather, timber, steel,  $60 \times 61 \times 21$ cm

# THE ENLIGHTENMENT. 2019 bronze, marble, steel, slate 60 × 173 × 24cm



MOANER. 2019, steel, drum skin, violin bow, guitar string 477 × 27 × 73cm



FLAT EARTH, 2019, bronze, slate, timber, stone,  $37 \times 26 \times 25$ cm BAMBI, 2019, bronze, marble,

timber, canvas, 78 × 31 × 24cm PLATEAU, 2019, bronze, timber, stone, 30 × 22 × 22cm