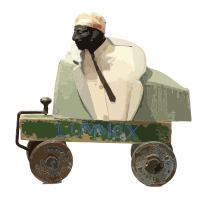

**NATURAL SELECTION. 2019** bronze, marble, steel, slate, 47 × 137 × 20cm

**FOREVER ONLY NOW** 2019 bronze, marble, steel. 43 × 44 × 20cm

**LUMMOX**, 2019, bronze, latex, canvas, leather, timber, steel,  $60 \times 61 \times 21$ cm