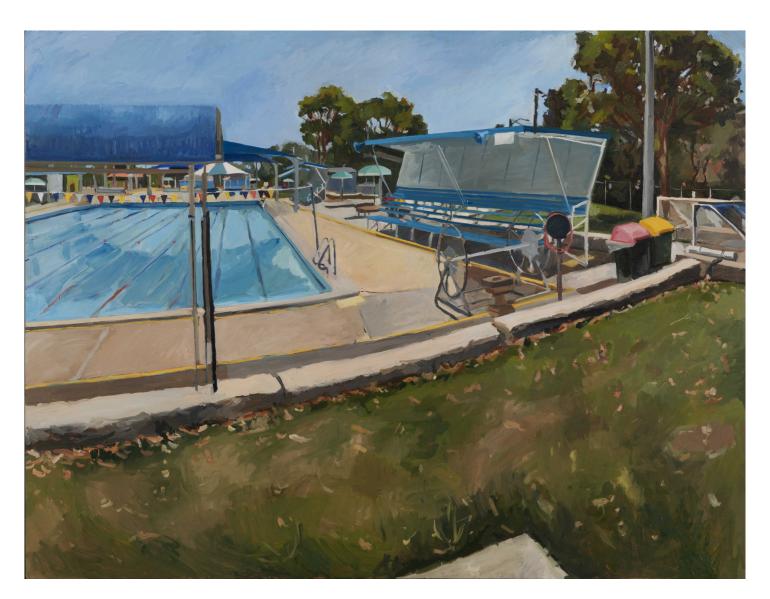

Skatepark 2020 oil on board 120 x 160 cm \$11,000 gst n/a

Speers Point Pool November 2020 oil on board 120 x 160 cm \$11,000 gst n/a

Speers Point Shade Sails 2020 oil on board 40 x 45 cm \$3,500 gst n/a SOLD