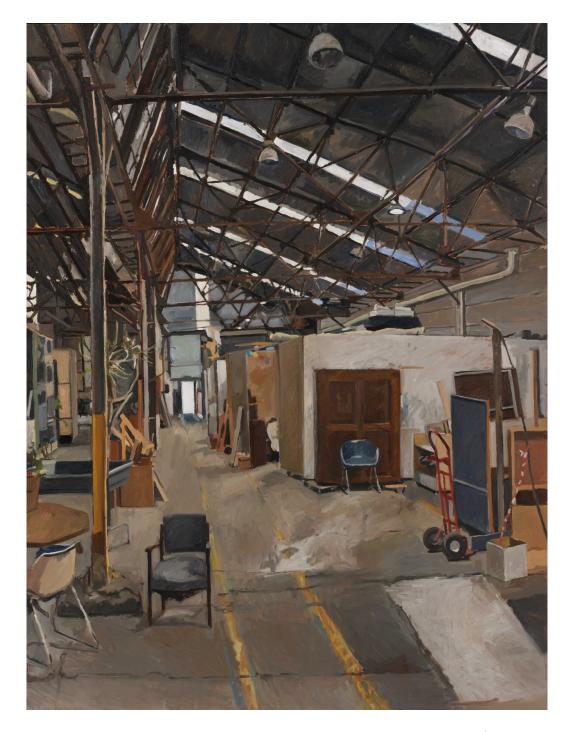

View from the Balcony Victoria Theatre Newcastle 2021 oil on board 60 x 50 cm \$3,900 gst n/a SOLD

Fan 2021 oil on board 100 x 80 cm \$6,200 gst n/a SOLD

Birthday in Shed 2021 oil on board 80 x 60 cm \$5,500 gst n/a