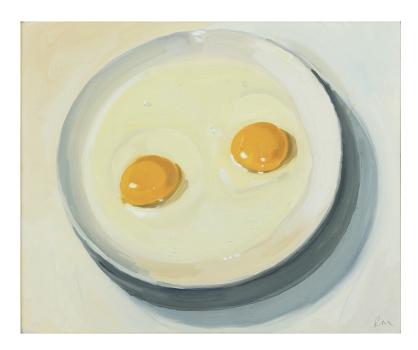

Hot Dog Sausages 2020 oil on board 23 x 28 cm \$1,900 gst n/a

Two Raw Eggs 2021 oil on board 23 x 28 cm \$1,900 gst n/a SOLD

Homemade 2020 oil on board 23 x 28 cm \$1,900 gst n/a