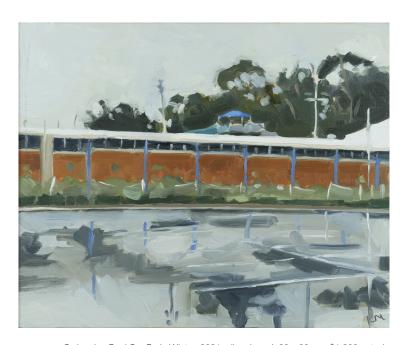

Skatepark 2020 oil on board 120 x 160 cm \$11,000 gst n/a

Speers Point Pool November 2020 oil on board 120 x 160 cm \$11,000 gst n/a

Speers Point Shade Sails 2020 oil on board 40 x 45 cm \$3,500 gst n/a SOLD

Speers Point Pool Behind Fence 2020 oil on board 30 x 35 cm \$2,500 gst n/a SOLD

Annie and Wendy Live Here 2021 oil on board 35 x 30 cm \$2,500 gst n/a SOLD

Private Property 2020 oil on board 23 x 28 cm \$1,900 gst n/a SOLD