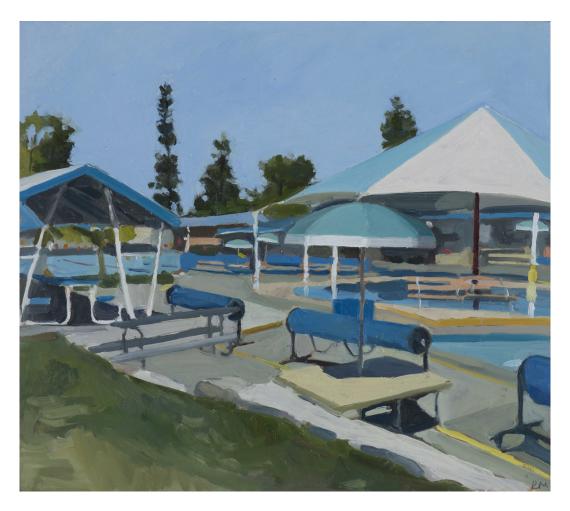

Skatepark 2020 oil on board 120 x 160 cm \$11,000 gst n/a

Speers Point Pool November 2020 oil on board 120 x 160 cm \$11,000 gst n/a

Speers Point Shade Sails 2020 oil on board 40 x 45 cm \$3,500 gst n/a SOLD