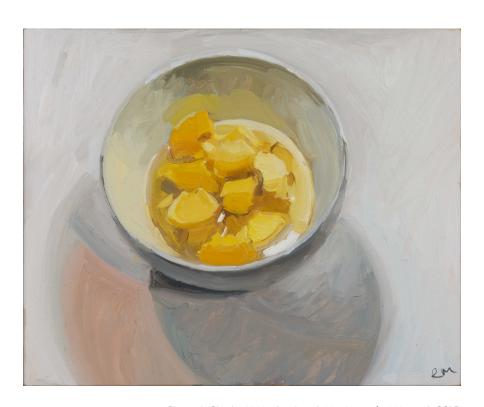

Hot Dog Sausages 2020 oil on board 23 x 28 cm \$1,900 gst n/a

Two Raw Eggs 2021 oil on board 23 x 28 cm \$1,900 gst n/a SOLD

Homemade 2020 oil on board 23 x 28 cm \$1,900 gst n/a