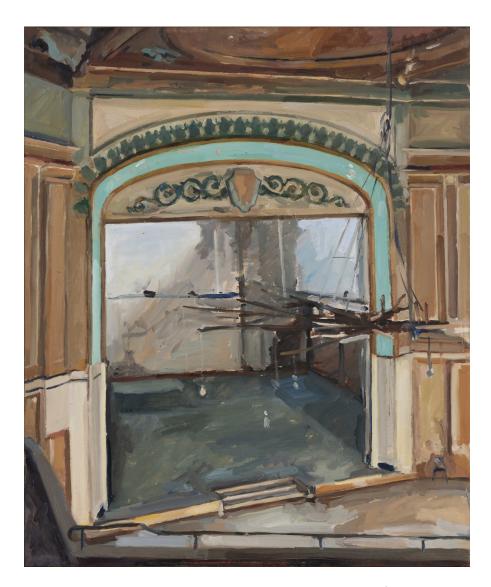

The Stage Victoria Theatre Newcastle 2021 oil on board 160 x 120 cm \$11,000 gst n/a SOLD

Nest 2020 oil on board 160 x 120 cm \$11,000 gst n/a

View from the Stage Victoria Theatre Newcastle 2021 oil on board 80 x 100 cm \$6,200 gst n/a SOLD