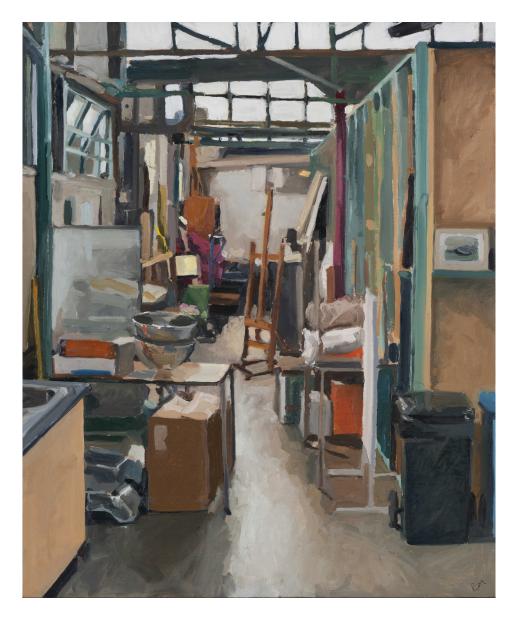

The Stage Victoria Theatre Newcastle 2021 oil on board 160 x 120 cm \$11,000 gst n/a SOLD

Nest 2020 oil on board 160 x 120 cm \$11,000 gst n/a

View from the Stage Victoria Theatre Newcastle 2021 oil on board 80 x 100 cm \$6,200 gst n/a SOLD