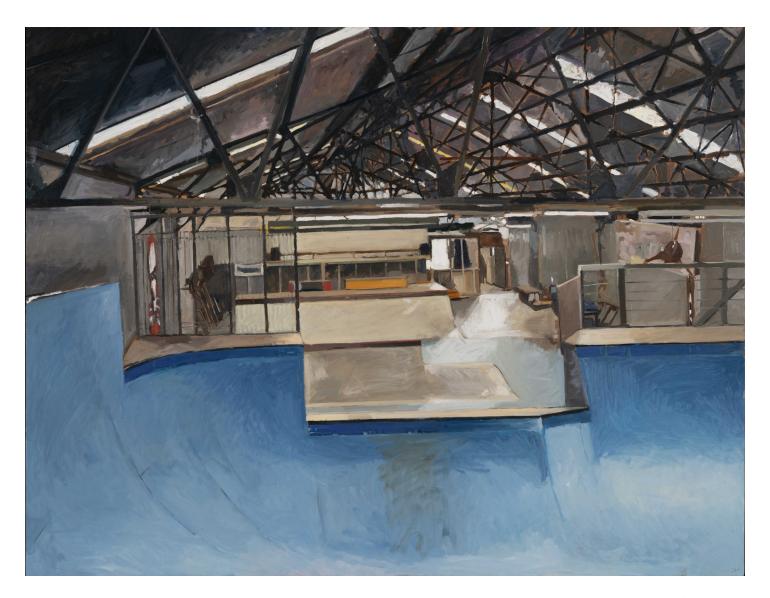

Skatepark 2020 oil on board 120 x 160 cm \$11,000 gst n/a

Speers Point Pool November 2020 oil on board 120 x 160 cm \$11,000 gst n/a

Speers Point Shade Sails 2020 oil on board 40 x 45 cm \$3,500 gst n/a SOLD