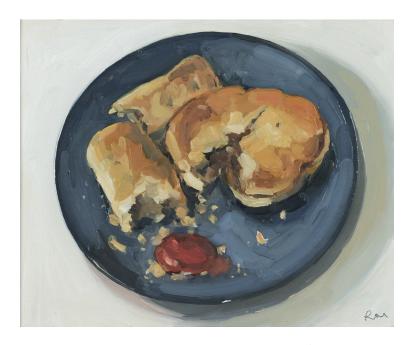

Meat Pie and Sausage Roll 2020 oil on board 23 x 28 cm \$1,900 gst n/a SOLD

I did not Bake this 2020 oil on board 28 x 23 cm \$1,900 gst n/a SOLD

Jelly 2021 oil on board 28 x 23 cm \$1,900 gst n/a SOLD

Pineapple Chunks 2021 oil on board 23 x 28 cm \$1,900 gst n/a SOLD