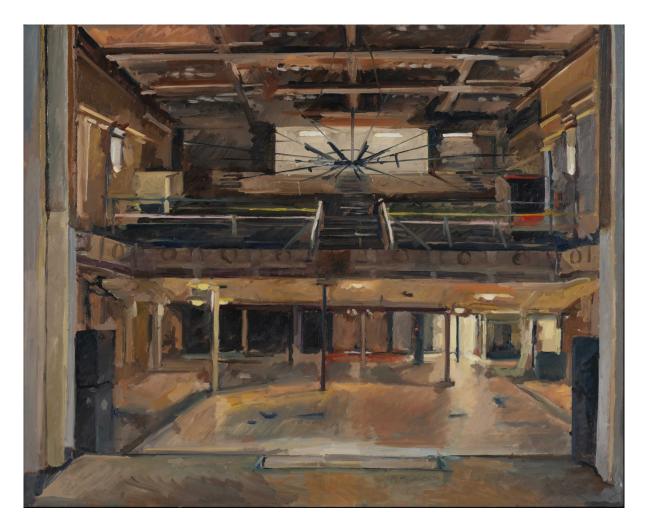

View from the Balcony Victoria Theatre Newcastle 2021 oil on board 60 x 50 cm \$3,900 gst n/a SOLD

Fan 2021 oil on board 100 x 80 cm \$6,200 gst n/a SOLD

Birthday in Shed 2021 oil on board 80 x 60 cm \$5,500 gst n/a