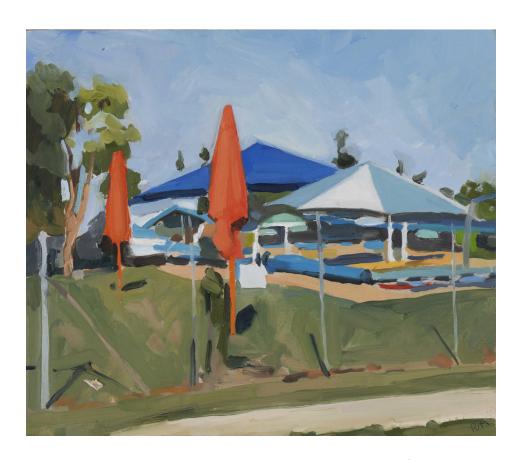

Skatepark 2020 oil on board 120 x 160 cm \$11,000 gst n/a

Speers Point Pool November 2020 oil on board 120 x 160 cm \$11,000 gst n/a

Speers Point Shade Sails 2020 oil on board 40 x 45 cm \$3,500 gst n/a SOLD