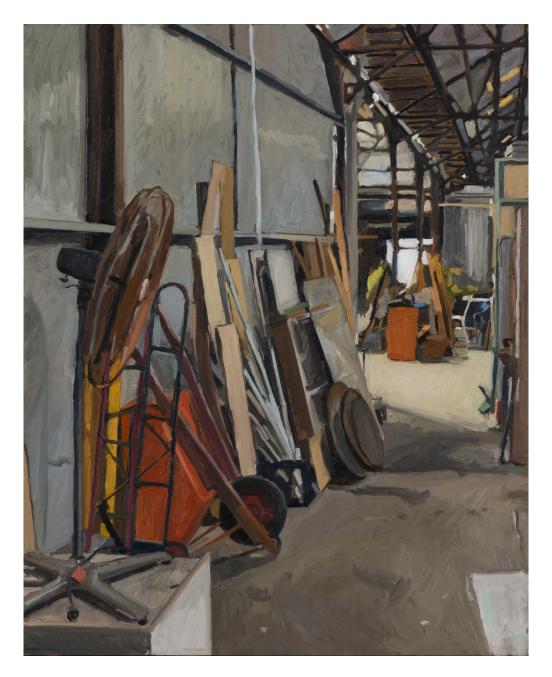

The Stage Victoria Theatre Newcastle 2021 oil on board 160 x 120 cm \$11,000 gst n/a SOLD

Nest 2020 oil on board 160 x 120 cm \$11,000 gst n/a

View from the Stage Victoria Theatre Newcastle 2021 oil on board 80 x 100 cm \$6,200 gst n/a SOLD