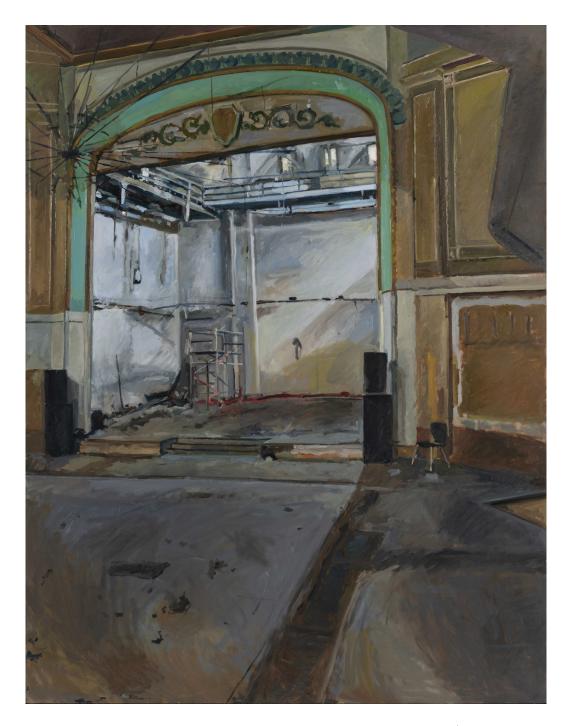

The Stage Victoria Theatre Newcastle 2021 oil on board 160 x 120 cm \$11,000 gst n/a SOLD

Nest 2020 oil on board 160 x 120 cm \$11,000 gst n/a

View from the Stage Victoria Theatre Newcastle 2021 oil on board 80 x 100 cm \$6,200 gst n/a SOLD