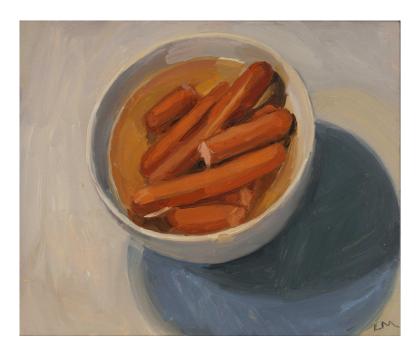

Hot Dog Sausages 2020 oil on board 23 x 28 cm \$1,900 gst n/a

Two Raw Eggs 2021 oil on board 23 x 28 cm \$1,900 gst n/a SOLD

Homemade 2020 oil on board 23 x 28 cm \$1,900 gst n/a