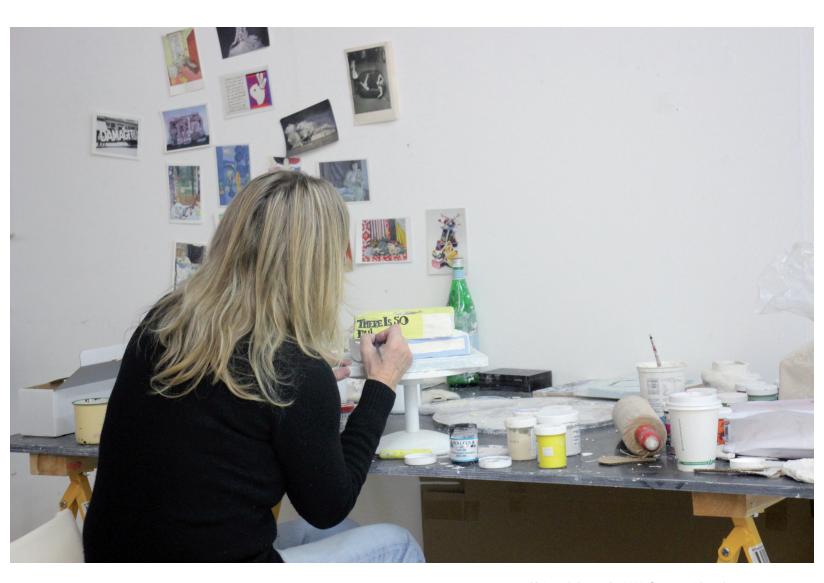

Myfanwy in her studio, 2022. Courtesy of the artist.

Skipping Girl 2022 hand built cool ice glazed porcelain 34 x 22 x 24 cm

Lost Soul 2022 earthenware, hessian, recycled blankets, thread 61 x 38 x 38 cm