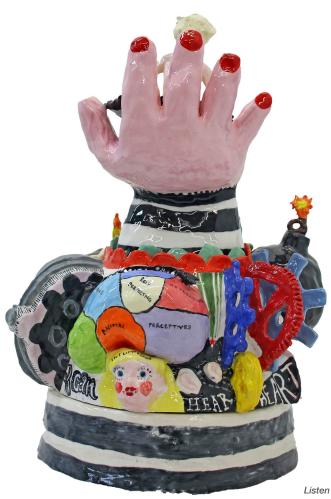

Listen It's Love 2022 hand built cool ice glazed porcelain 39 x 26 x 24 cm (detail)

Fly, Fly, Sing, Sing 2022 hand built glazed earthenware 61 x 42 x 42 cm

 $\it My Bag Holds a Sea of Memories 2022 hand built cool ice glazed porcelain 22 x 25 x 16 cm$ 