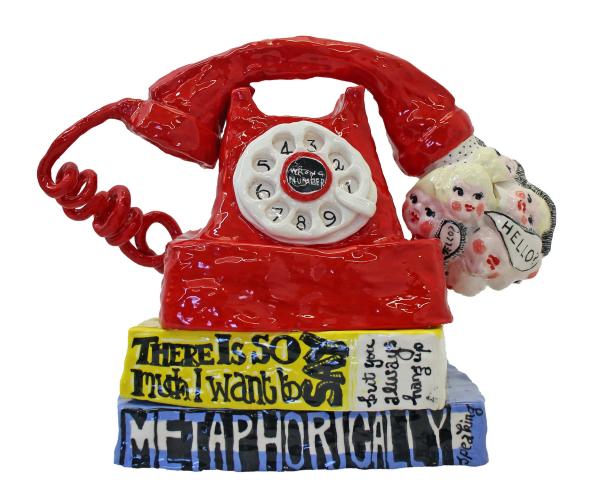

The name 'Kewpie' is derived from Cupid, the Roman god of erotic love. It should be no surprise that Gullifer has focused on the motif of kewpie dolls, as it is the thread of love, in all its forms, that is the constant heartbeat of all of Gullifer's work.