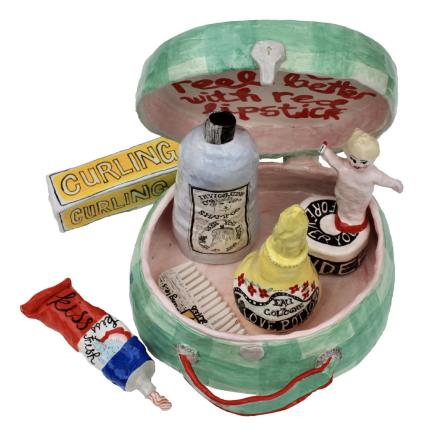

Cowgirl 2021 hand built glazed earthenware 75 x 20 x 20 cm

Rescue Remedy 2022 hand built cool ice porcelain 27 x 24 x 24 cm (detail)