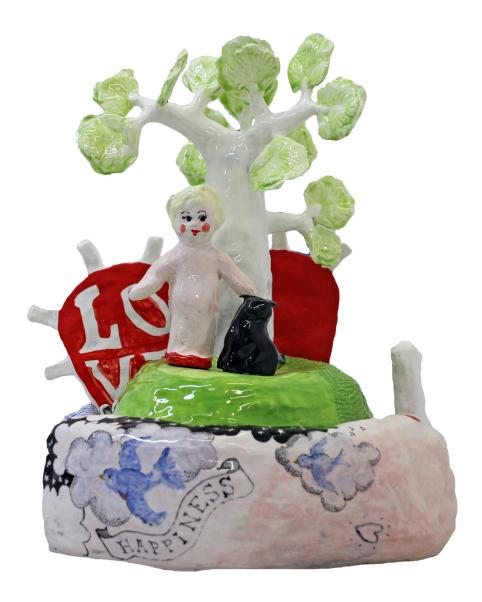

dialling in contains possibly her most uplifting work yet, abundant with cherub-faced, rosy-cheeked kewpie doll cuteness. But don't be so dazzled as to not observe the nuance always present. There are hints of frustration and poignancy balancing the bright colours and happy forms.

The name 'Kewpie' is derived from Cupid, the Roman god of erotic love. It should be no surprise that Gullifer has focused on the motif of kewpie dolls, as it is the thread of love, in all its forms, that is the constant heartbeat of all of Gullifer's work.

Belinda Hungerford Manager, Curatorial & Exhibitions

New England Regional Art Museum 2022

 $\emph{Sail Away}$  2022 hand built cool ice glazed porcelain  $33 \times 24 \times 17 \text{ cm}$ 

Listen It's Love 2022 hand built cool ice glazed porcelain 39 x 26 x 24 cm