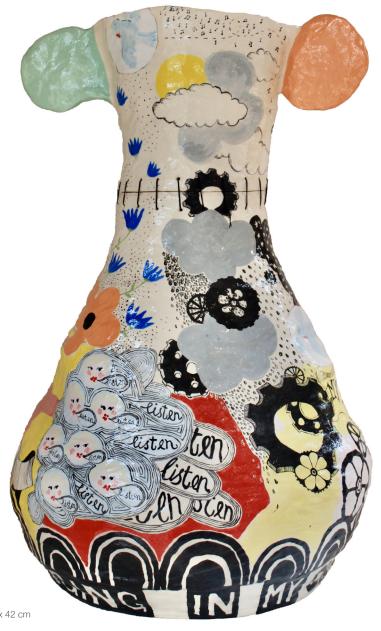

Listen It's Love 2022 hand built cool ice glazed porcelain 39 x 26 x 24 cm (detail)

Fly, Fly, Sing, Sing 2022 hand built glazed earthenware 61 x 42 x 42 cm

 $\it My Bag Holds a Sea of Memories 2022 hand built cool ice glazed porcelain 22 x 25 x 16 cm$ 