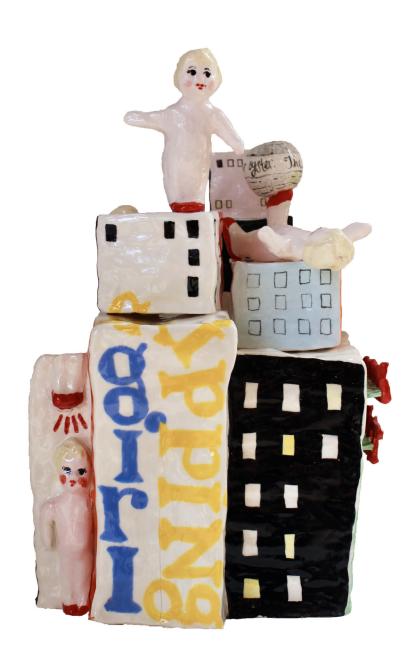

Myfanwy in her studio, 2022. Courtesy of the artist.

Skipping Girl 2022 hand built cool ice glazed porcelain 34 x 22 x 24 cm

Lost Soul 2022 earthenware, hessian, recycled blankets, thread 61 x 38 x 38 cm