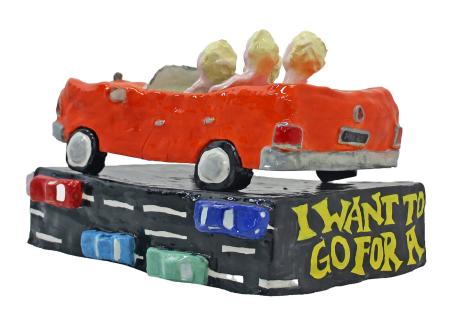

dialling in contains possibly her most uplifting work yet, abundant with cherub-faced, rosy-cheeked kewpie doll cuteness. But don't be so dazzled as to not observe the nuance always present. There are hints of frustration and poignancy balancing the bright colours and happy forms.

The name 'Kewpie' is derived from Cupid, the Roman god of erotic love. It should be no surprise that Gullifer has focused on the motif of kewpie dolls, as it is the thread of love, in all its forms, that is the constant heartbeat of all of Gullifer's work.