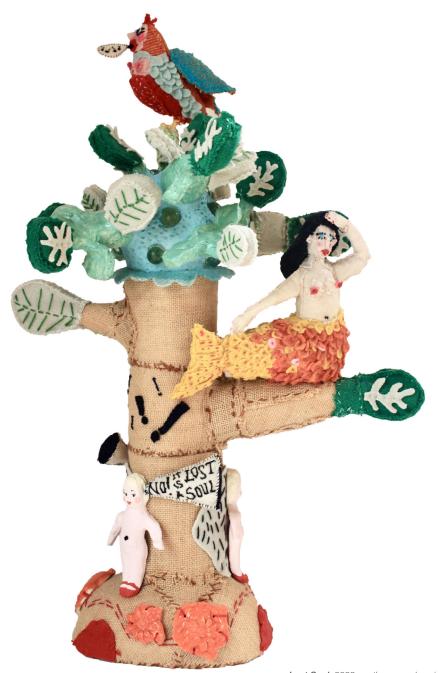

Myfanwy in her studio, 2022. Courtesy of the artist.

Skipping Girl 2022 hand built cool ice glazed porcelain 34 x 22 x 24 cm

Lost Soul 2022 earthenware, hessian, recycled blankets, thread 61 x 38 x 38 cm