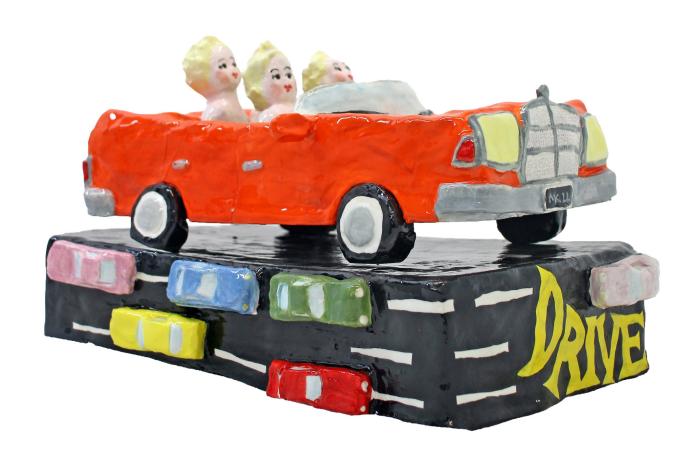

dialling in contains possibly her most uplifting work yet, abundant with cherub-faced, rosy-cheeked kewpie doll cuteness. But don't be so dazzled as to not observe the nuance always present. There are hints of frustration and poignancy balancing the bright colours and happy forms.

The name 'Kewpie' is derived from Cupid, the Roman god of erotic love. It should be no surprise that Gullifer has focused on the motif of kewpie dolls, as it is the thread of love, in all its forms, that is the constant heartbeat of all of Gullifer's work.