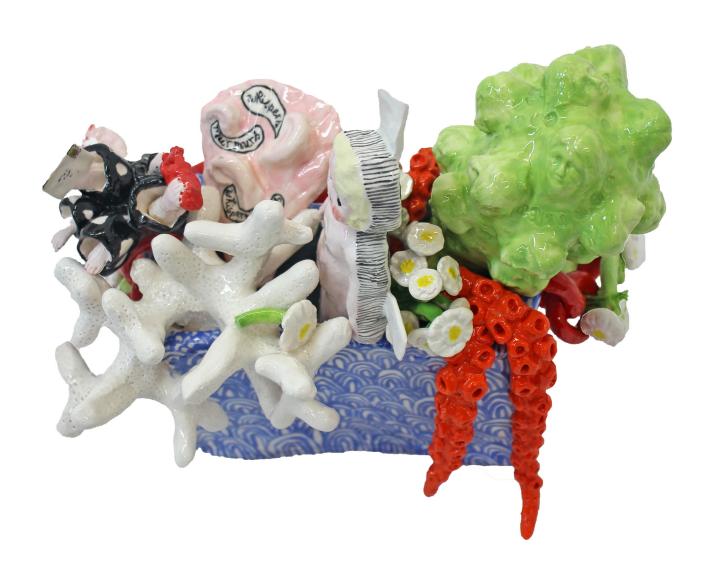

Life's a Picnic, Eat 2021 leather suitcase, felt, recycled blankets, glazed earthenware, thread 58 x 53 x 44 cm

Life's a Picnic, Eat 2021 leather suitcase, felt, recycled blankets, glazed earthenware, thread 58 x 53 x 44 cm (detail)