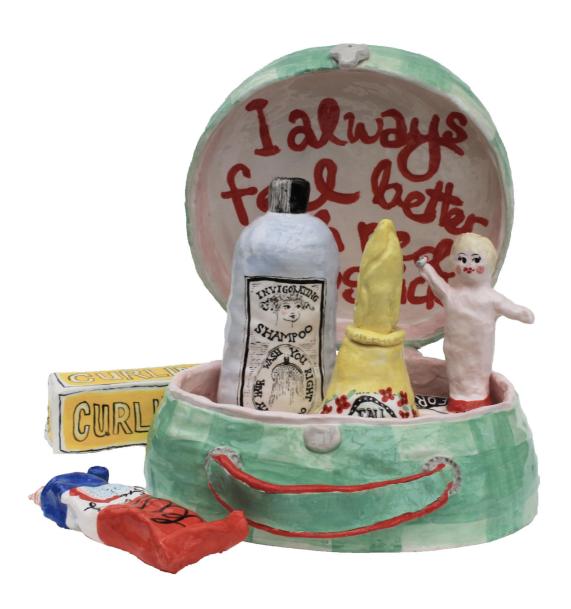

Cowgirl 2021 hand built glazed earthenware 75 x 20 x 20 cm

Rescue Remedy 2022 hand built cool ice porcelain 27 x 24 x 24 cm (detail)