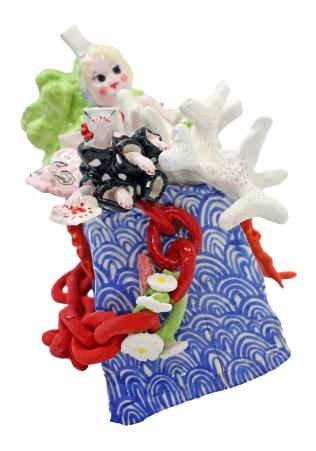

Cowgirl 2021 hand built glazed earthenware 75 x 20 x 20 cm

Rescue Remedy 2022 hand built cool ice porcelain 27 x 24 x 24 cm (detail)