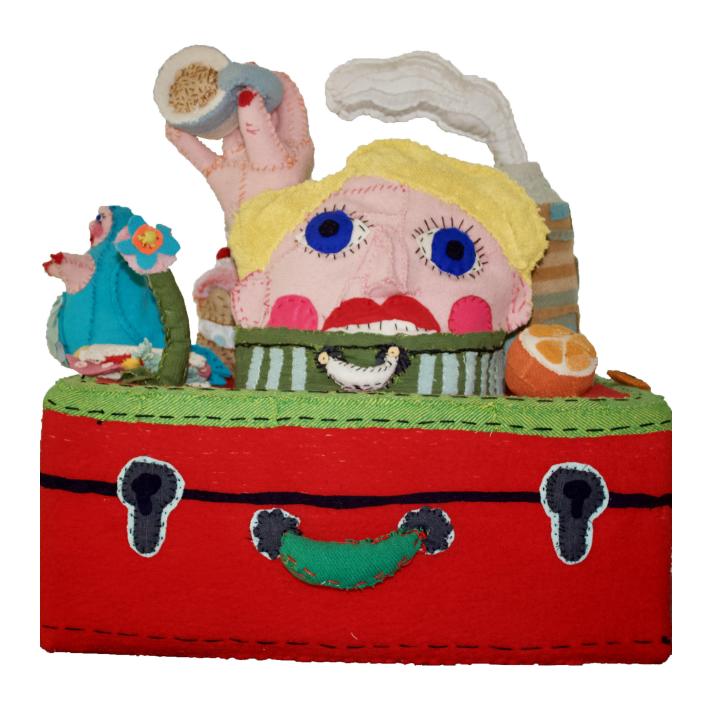

Life's a Picnic, Eat 2021 leather suitcase, felt, recycled blankets, glazed earthenware, thread 58 x 53 x 44 cm

Life's a Picnic, Eat 2021 leather suitcase, felt, recycled blankets, glazed earthenware, thread 58 x 53 x 44 cm (detail)