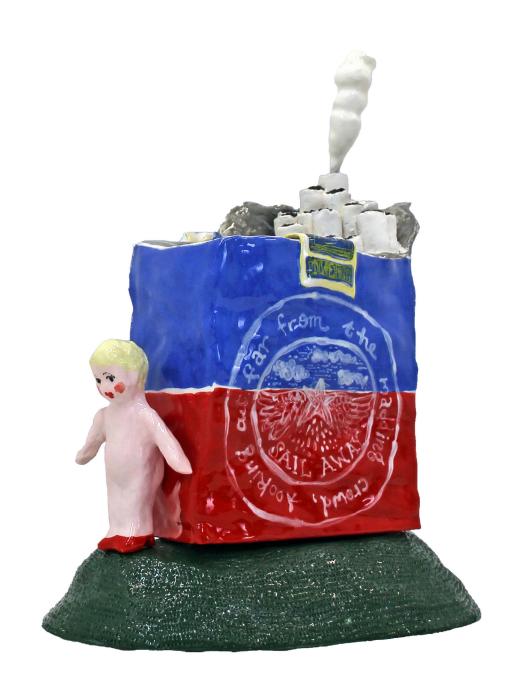

Belinda Hungerford Manager, Curatorial & Exhibitions

New England Regional Art Museum 2022

 $\emph{Sail Away}$  2022 hand built cool ice glazed porcelain  $33 \times 24 \times 17 \text{ cm}$ 

Listen It's Love 2022 hand built cool ice glazed porcelain 39 x 26 x 24 cm