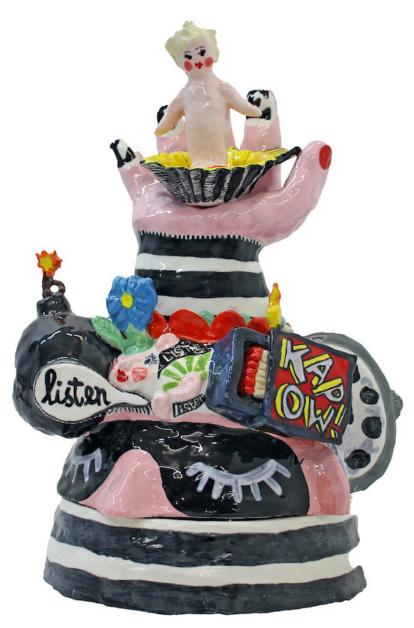

Belinda Hungerford Manager, Curatorial & Exhibitions

New England Regional Art Museum 2022

 $\emph{Sail Away}$  2022 hand built cool ice glazed porcelain  $33 \times 24 \times 17 \text{ cm}$ 

Listen It's Love 2022 hand built cool ice glazed porcelain 39 x 26 x 24 cm

Listen It's Love 2022 hand built cool ice glazed porcelain 39 x 26 x 24 cm (detail)

Fly, Fly, Sing, Sing 2022 hand built glazed earthenware 61 x 42 x 42 cm

 $\it My Bag Holds a Sea of Memories 2022 hand built cool ice glazed porcelain 22 x 25 x 16 cm$ 