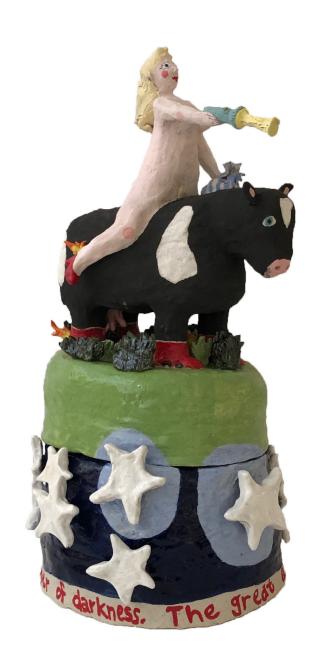

Cowgirl 2021 hand built glazed earthenware 75 x 20 x 20 cm

Rescue Remedy 2022 hand built cool ice porcelain 27 x 24 x 24 cm (detail)