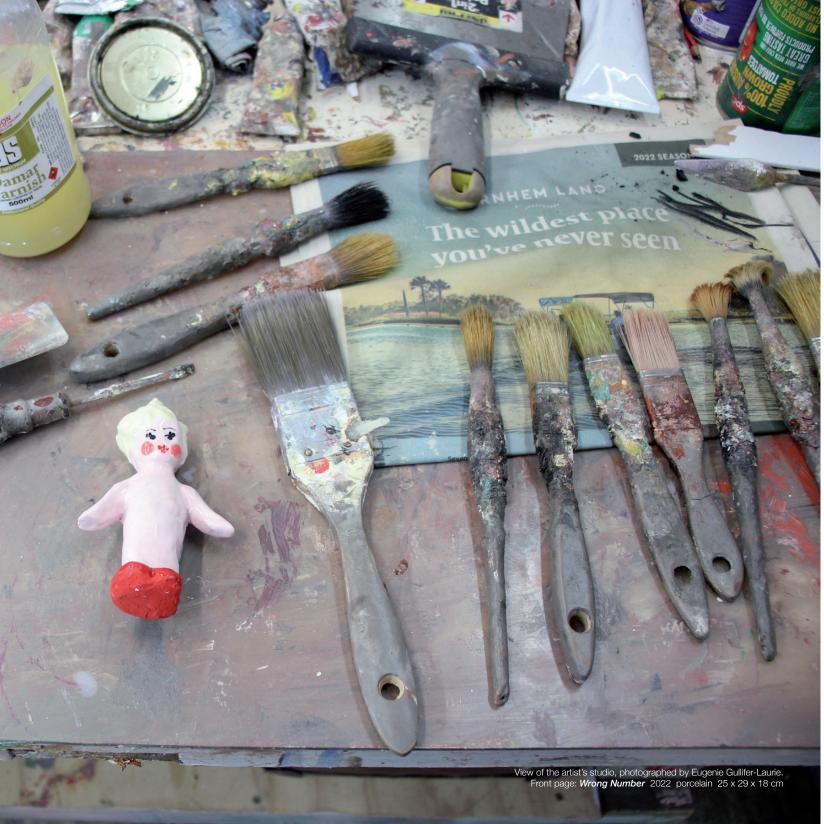

Myfanwy in her studio, 2022. Courtesy of the artist.

Skipping Girl 2022 hand built cool ice glazed porcelain 34 x 22 x 24 cm

Lost Soul 2022 earthenware, hessian, recycled blankets, thread 61 x 38 x 38 cm