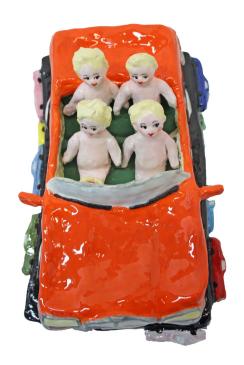

dialling in contains possibly her most uplifting work yet, abundant with cherub-faced, rosy-cheeked kewpie doll cuteness. But don't be so dazzled as to not observe the nuance always present. There are hints of frustration and poignancy balancing the bright colours and happy forms.

The name 'Kewpie' is derived from Cupid, the Roman god of erotic love. It should be no surprise that Gullifer has focused on the motif of kewpie dolls, as it is the thread of love, in all its forms, that is the constant heartbeat of all of Gullifer's work.