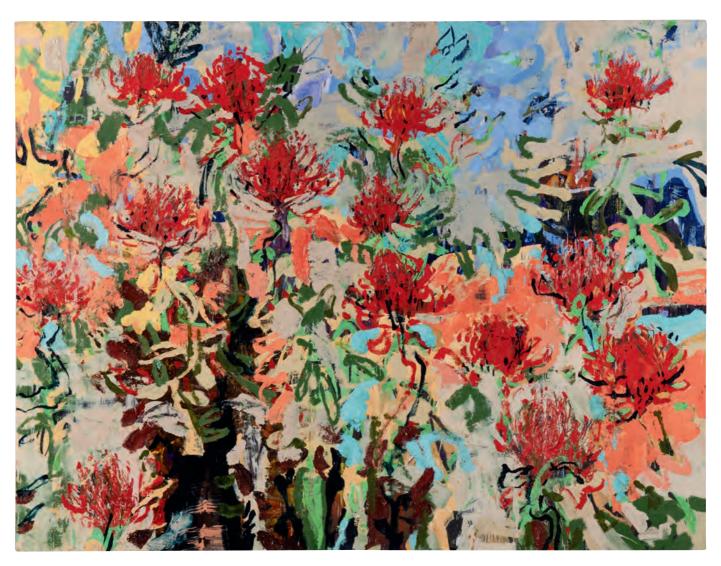

Waratahs on ash, Blackheath 2020-21 oil on board 120 x 160 cm

Dust up, Hill End 2020-21 oil on board 120 x 160 cm

Bridle Track, Turon 2020-21 oil on board 120 x 160 cm

High river, Hill End 2020-21 oil on board 120 x 160 cm

Waratahs I 2020-21 oil on board 80 x 60 cm

Waratahs II 2020-21 oil on board 80 x 60 cm

Waratahs III 2020-21 oil on board 80 x 60 cm

Waratahs IV 2020-21 oil on board 80 x 60 cm

King Street Gallery KS on William GW