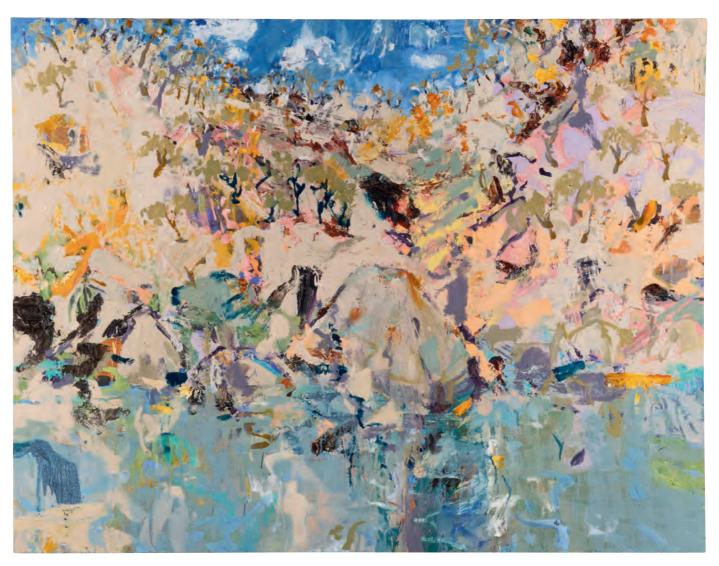

High and dry, Turon 2020-21 oil on board 120 x 160 cm

On the Roothog 2020-21 oil on board 120 x 160 cm

Willow pattern 2020-21 oil on board 120 x 160 cm

Sunshower Warangunia 2020-21 oil on board 160 x 120 cm

Warangunia Creek 2020-21 oil on board 160 x 120 cm

Tambaroora 2020-21 oil on board 120 x 160 cm

Mount Vincent Waratahs 2020-21 oil on board 80 x 120 cm

Bank to bank, Turon 2020-21 oil on board 120 x 160 cm