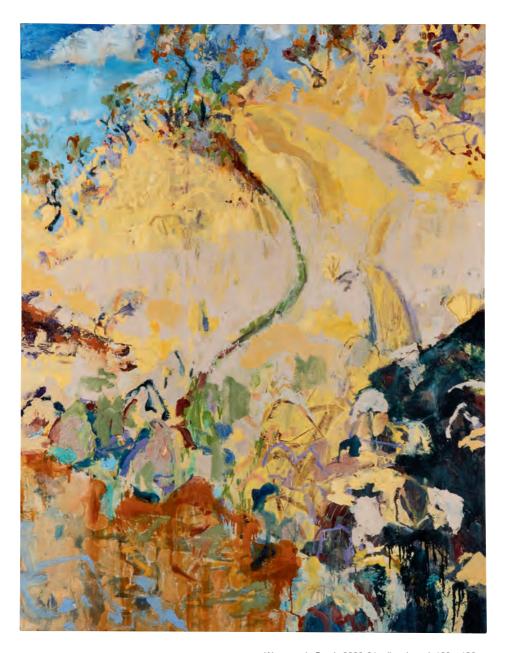

After the drought, Turon 2020-21 oil on board 120 x 160 cm

Sailors Bluff 2020-21 oil on board 120 x 160 cm

Sheila's crop, Ilford 2020-21 oil on board 120 x 160 cm

Golden Spring 2020-21 oil on board 120 x 160 cm

High and dry, Turon 2020-21 oil on board 120 x 160 cm

On the Roothog 2020-21 oil on board 120 x 160 cm

Willow pattern 2020-21 oil on board 120 x 160 cm

Sunshower Warangunia 2020-21 oil on board 160 x 120 cm