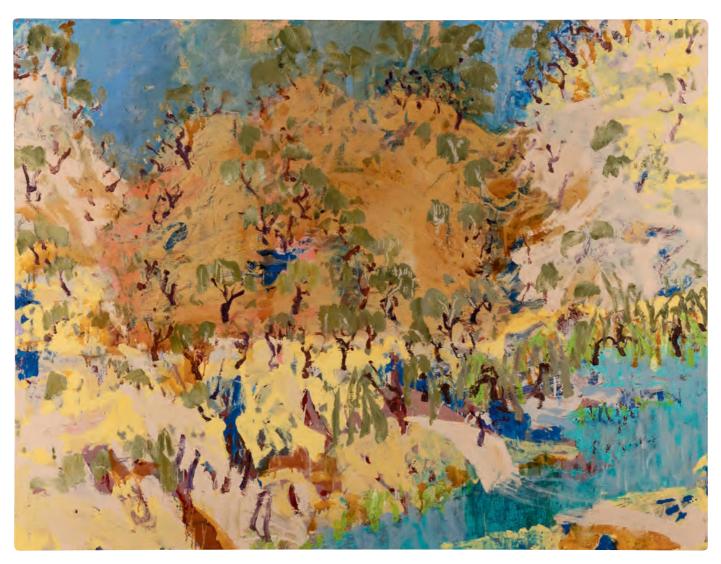

## LUKE SCIBERRAS Close to home

Wambool (Macquarie) River 2020-21 oil on board 160 x 240 cm

Ilford Waratahs 2020-21 oil on board 160 x 240 cm

Bularidee country 2020-21 oil on board 120 x 160 cm

The road to Mudgee 2020-21 oil on board 120 x 160 cm

After the drought, Turon 2020-21 oil on board 120 x 160 cm

Sailors Bluff 2020-21 oil on board 120 x 160 cm

Sheila's crop, Ilford 2020-21 oil on board 120 x 160 cm

Golden Spring 2020-21 oil on board 120 x 160 cm