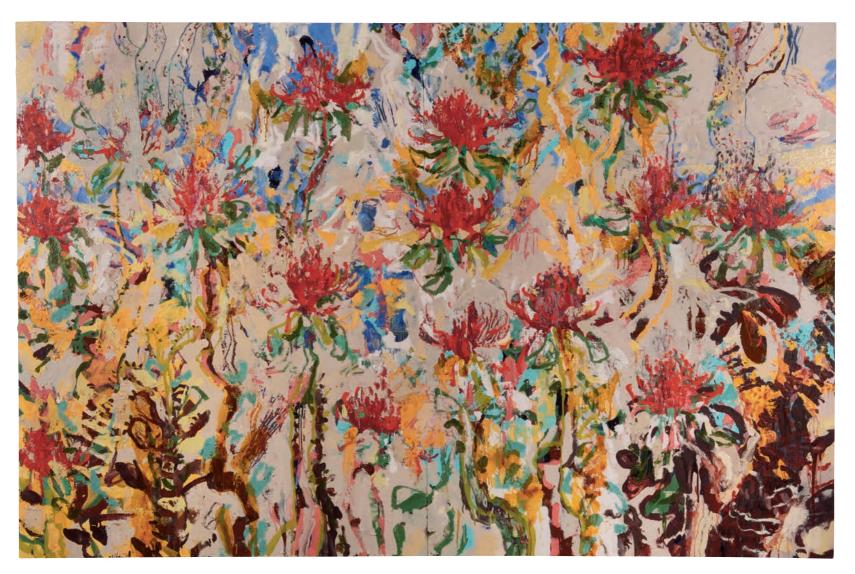

## LUKE SCIBERRAS Close to home

Wambool (Macquarie) River 2020-21 oil on board 160 x 240 cm

Ilford Waratahs 2020-21 oil on board 160 x 240 cm

Bularidee country 2020-21 oil on board 120 x 160 cm

The road to Mudgee 2020-21 oil on board 120 x 160 cm