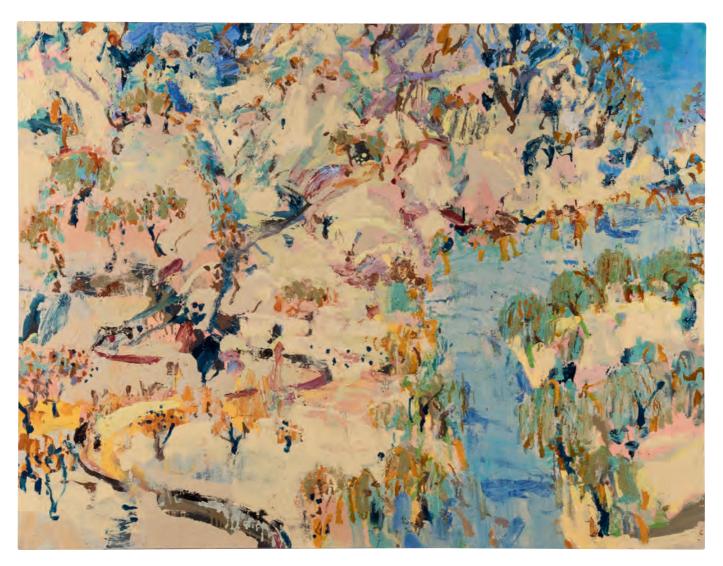

High and dry, Turon 2020-21 oil on board 120 x 160 cm

On the Roothog 2020-21 oil on board 120 x 160 cm

Willow pattern 2020-21 oil on board 120 x 160 cm

Sunshower Warangunia 2020-21 oil on board 160 x 120 cm