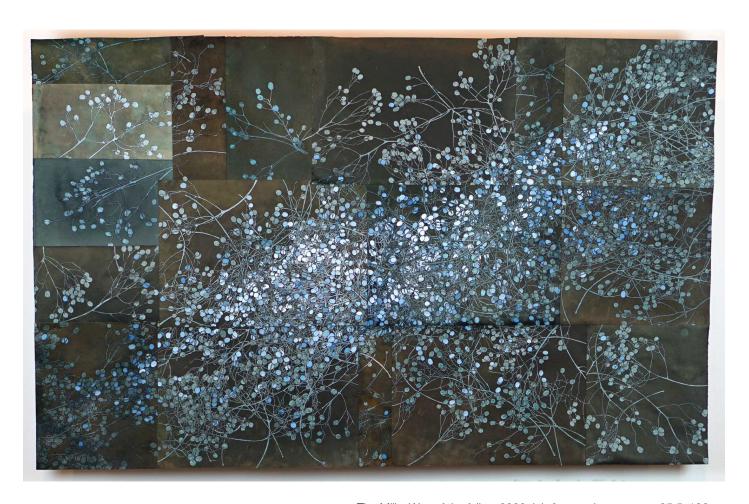

Kitty, Lydia, Lizzie and Jane: The walk to Meryton 2021 ink & gouache on paper 67x87.5cm

Mangroves 2021 graphite on paper 114x280cm

The Milky Way of the fallen 2020 ink & gouache on paper 85.5x136cm

The grand continuum of small acts of kindness 2020 ink & gouache on paper 60x95cm