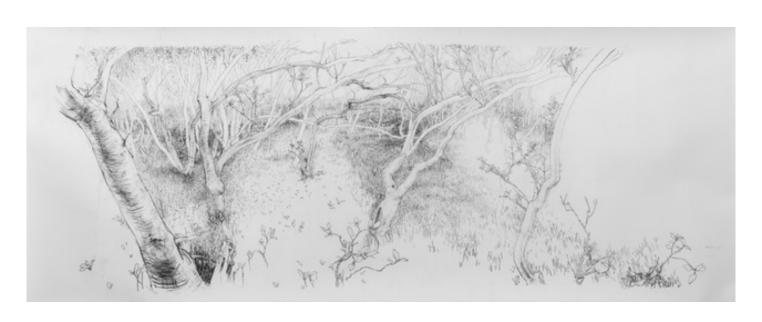

Kitty, Lydia, Lizzie and Jane: The walk to Meryton 2021 ink & gouache on paper 67x87.5cm

Mangroves 2021 graphite on paper 114x280cm

The Milky Way of the fallen 2020 ink & gouache on paper 85.5x136cm

The grand continuum of small acts of kindness 2020 ink & gouache on paper 60x95cm