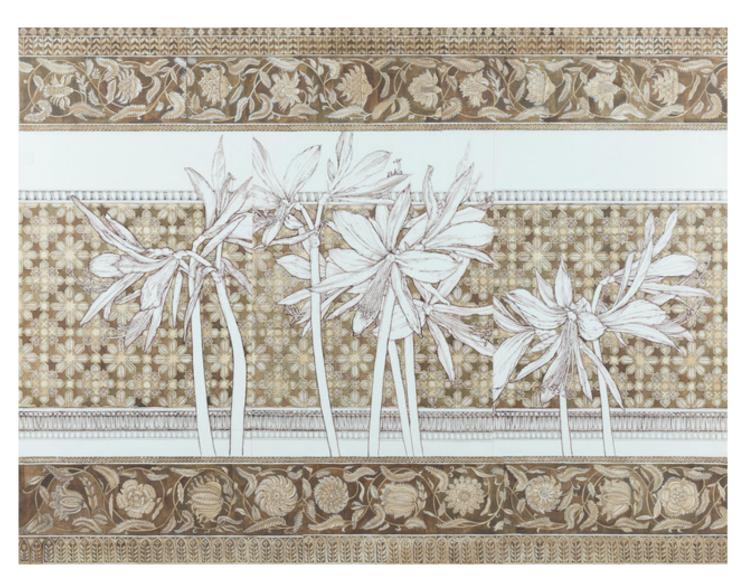

Kitty, Lydia, Lizzie and Jane: The walk to Meryton 2021 ink & gouache on paper 67x87.5cm

Mangroves 2021 graphite on paper 114x280cm

The Milky Way of the fallen 2020 ink & gouache on paper 85.5x136cm

The grand continuum of small acts of kindness 2020 ink & gouache on paper 60x95cm