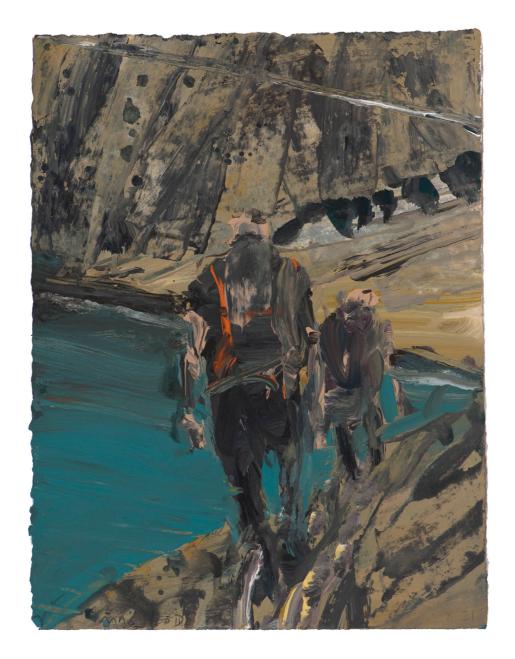

Figure Walking Up Steps Orange & Black Headlands 2021 acrylic on paper 57.5x38cm \$4,400 incl gst & framed

Red Remarkables White Sky 2021 acrylic on paper 38x58cm \$4,400 incl gst & framed

Bridget on White Track Camp Bay 2021 acrylic on paper 38x57.5cm \$4,400 incl gst & framed