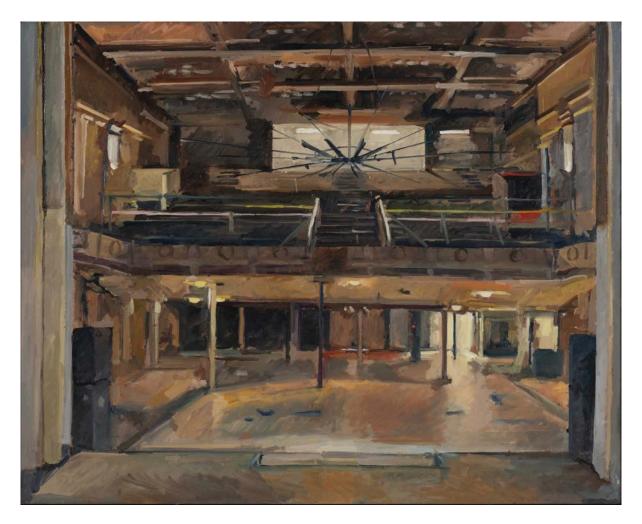

Speers Point Shade Sails 2020 oil on board 40 x 45 cm \$3,500 gst n/a

The Stage Victoria Theatre Newcastle 2021 oil on board 160 x 120 cm \$11,000 gst n/a SOLD

View from the Stage Victoria Theatre Newcastle 2021 oil on board 80 x 100 cm \$6,200 gst n/a SOLD