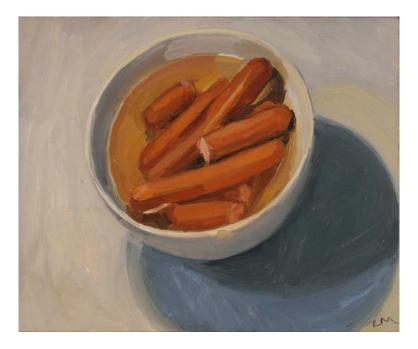

Jelly 2021 oil on board 28 x 23 cm \$1,900 gst n/a SOLD

Pineapple Chunks 2021 oil on board 23 x 28 cm \$1,900 gst n/a SOLD

Hot Dog Sausages 2020 oil on board 23 x 28 cm \$1,900 gst n/a

Two Raw Eggs 2021 oil on board 23 x 28 cm \$1,900 gst n/a SOLD