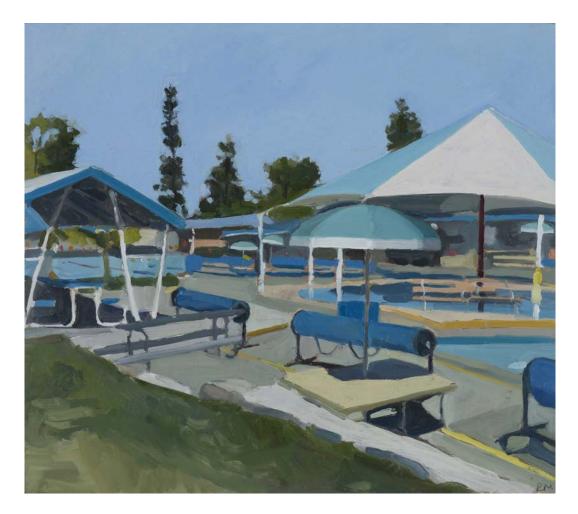

Speers Point Shade Sails 2020 oil on board 40 x 45 cm \$3,500 gst n/a

The Stage Victoria Theatre Newcastle 2021 oil on board 160 x 120 cm \$11,000 gst n/a SOLD

View from the Stage Victoria Theatre Newcastle 2021 oil on board 80 x 100 cm \$6,200 gst n/a SOLD