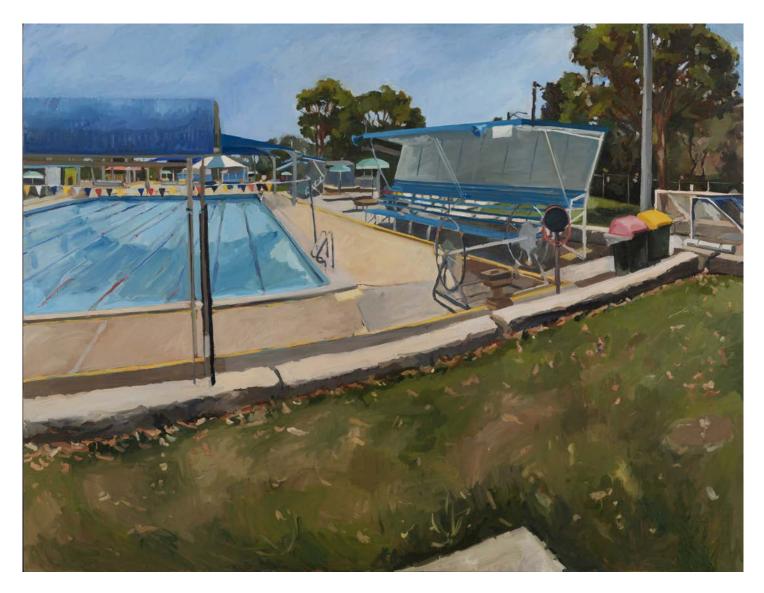

FRONT: Cement Mixer 2021 oil on board 28 x 23 cm \$1,900 gst n/a SOLD

Skatepark 2020 oil on board 120 x 160 cm \$11,000 gst n/a

Speers Point Pool November 2020 oil on board 120 x 160 cm \$11,000 gst n/a