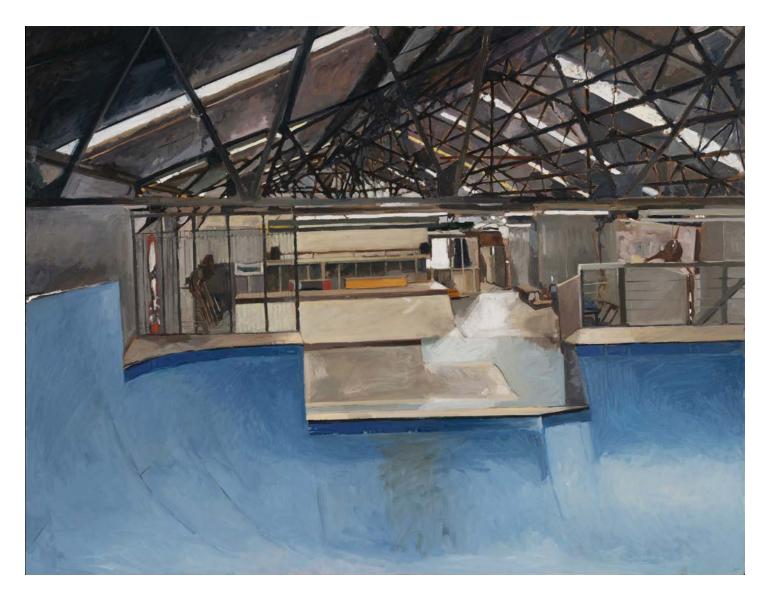

FRONT: Cement Mixer 2021 oil on board 28 x 23 cm \$1,900 gst n/a SOLD

Skatepark 2020 oil on board 120 x 160 cm \$11,000 gst n/a

Speers Point Pool November 2020 oil on board 120 x 160 cm \$11,000 gst n/a