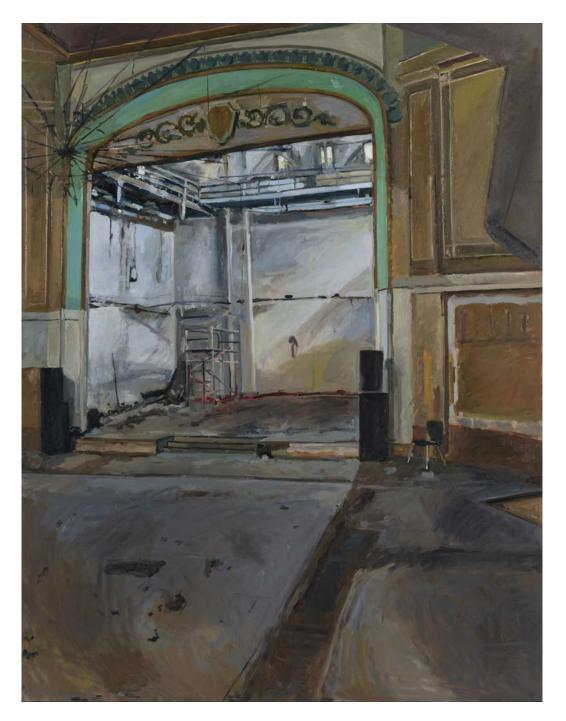

Speers Point Shade Sails 2020 oil on board 40 x 45 cm \$3,500 gst n/a

The Stage Victoria Theatre Newcastle 2021 oil on board 160 x 120 cm \$11,000 gst n/a SOLD

View from the Stage Victoria Theatre Newcastle 2021 oil on board 80 x 100 cm \$6,200 gst n/a SOLD