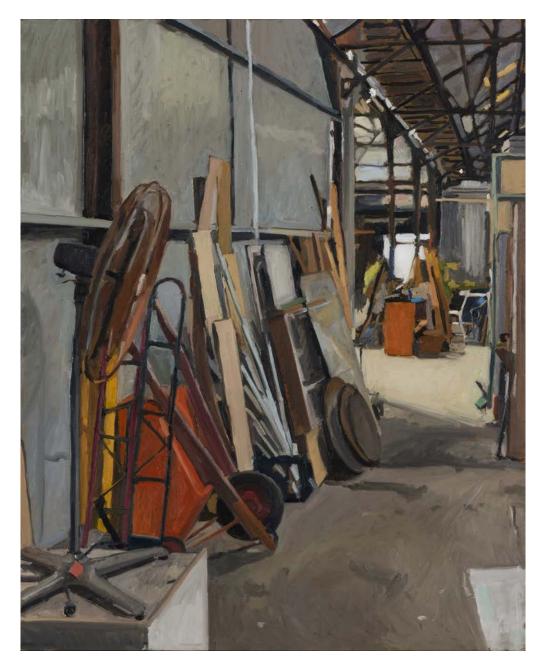

View from the Balcony Victoria Theatre Newcastle 2021 oil on board 60 x 50 cm \$3,900 gst n/a SOLD

Fan 2021 oil on board 100 x 80 cm \$6,200 gst n/a SOLD

Birthday in Shed 2021 oil on board 80 x 60 cm \$5,500 gst n/a