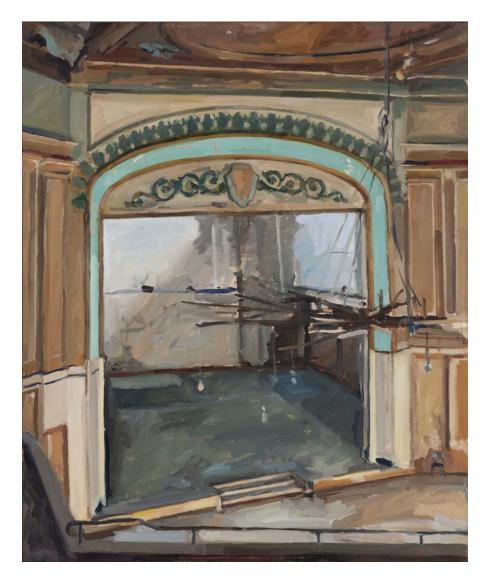

Speers Point Shade Sails 2020 oil on board 40 x 45 cm \$3,500 gst n/a

The Stage Victoria Theatre Newcastle 2021 oil on board 160 x 120 cm \$11,000 gst n/a SOLD

View from the Stage Victoria Theatre Newcastle 2021 oil on board 80 x 100 cm \$6,200 gst n/a SOLD