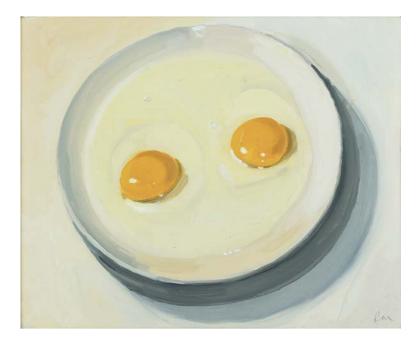

Jelly 2021 oil on board 28 x 23 cm \$1,900 gst n/a SOLD

Pineapple Chunks 2021 oil on board 23 x 28 cm \$1,900 gst n/a SOLD

Hot Dog Sausages 2020 oil on board 23 x 28 cm \$1,900 gst n/a

Two Raw Eggs 2021 oil on board 23 x 28 cm \$1,900 gst n/a SOLD