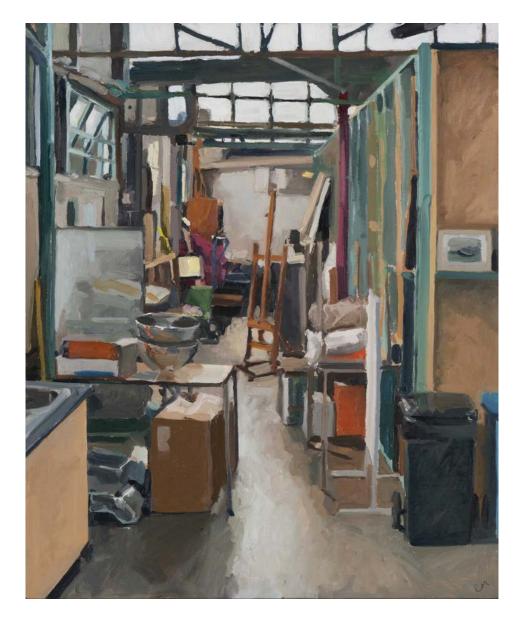

View from the Balcony Victoria Theatre Newcastle 2021 oil on board 60 x 50 cm \$3,900 gst n/a SOLD

Fan 2021 oil on board 100 x 80 cm \$6,200 gst n/a SOLD

Birthday in Shed 2021 oil on board 80 x 60 cm \$5,500 gst n/a