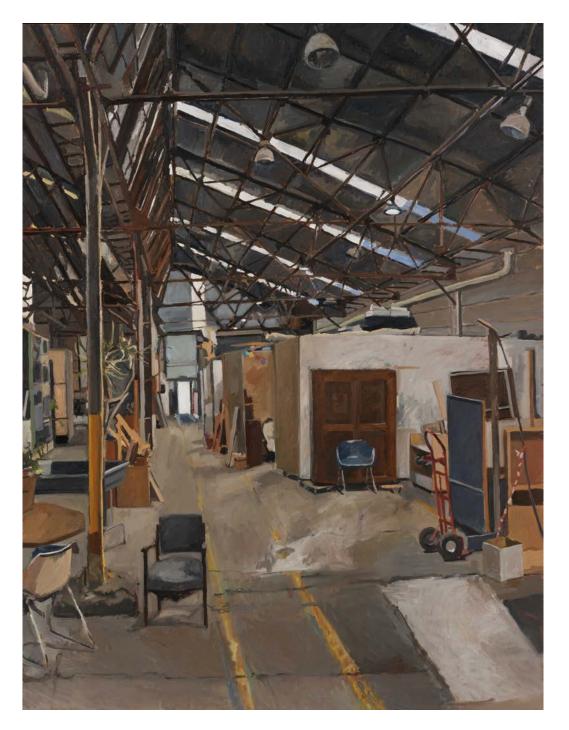

FRONT: Cement Mixer 2021 oil on board 28 x 23 cm \$1,900 gst n/a SOLD

Skatepark 2020 oil on board 120 x 160 cm \$11,000 gst n/a

Speers Point Pool November 2020 oil on board 120 x 160 cm \$11,000 gst n/a