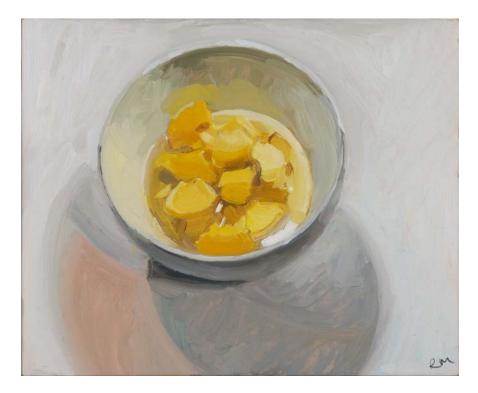

Jelly 2021 oil on board 28 x 23 cm \$1,900 gst n/a SOLD

Pineapple Chunks 2021 oil on board 23 x 28 cm \$1,900 gst n/a SOLD

Hot Dog Sausages 2020 oil on board 23 x 28 cm \$1,900 gst n/a

Two Raw Eggs 2021 oil on board 23 x 28 cm \$1,900 gst n/a SOLD