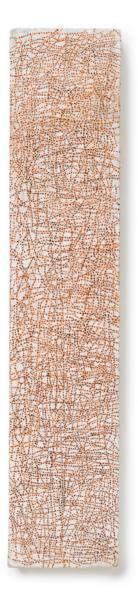

Wind Change, 2019, monotype, 30x40cm

Landscape Near Queenstown, 2019, monotype, 38x56cm

Space and Silence, 2016, encaustic oil & pigment on board, 44x15cm

Finding a Way, 2016, encaustic & oil on board, 50x`10.2cm