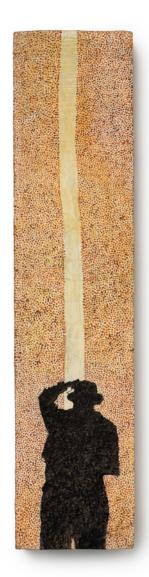

Wind Change, 2019, monotype, 30x40cm

Landscape Near Queenstown, 2019, monotype, 38x56cm

Space and Silence, 2016, encaustic oil & pigment on board, 44x15cm

Finding a Way, 2016, encaustic & oil on board, 50x`10.2cm