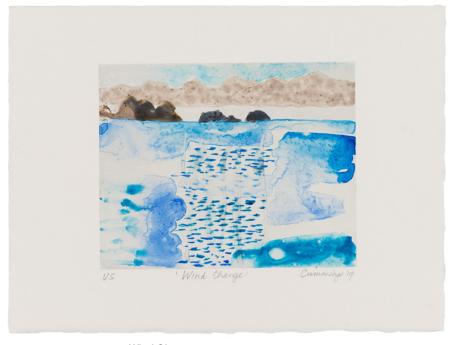

Wind Change, 2019, monotype, 30x40cm

Landscape Near Queenstown, 2019, monotype, 38x56cm

Space and Silence, 2016, encaustic oil & pigment on board, 44x15cm

Finding a Way, 2016, encaustic & oil on board, 50x`10.2cm