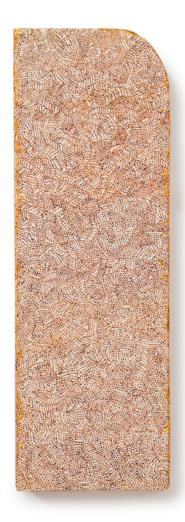

Wind Change, 2019, monotype, 30x40cm

Landscape Near Queenstown, 2019, monotype, 38x56cm

Space and Silence, 2016, encaustic oil & pigment on board, 44x15cm

Finding a Way, 2016, encaustic & oil on board, 50x`10.2cm