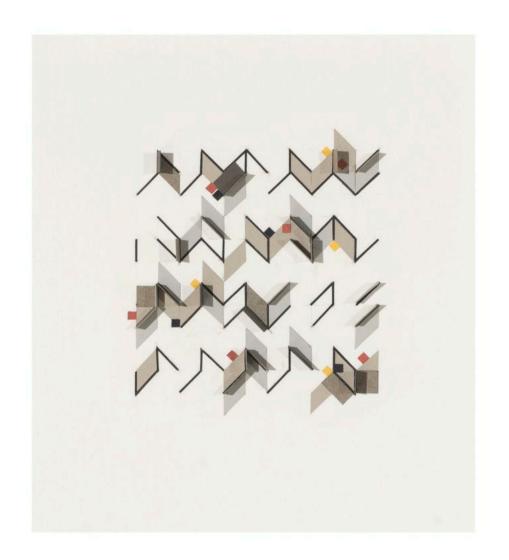

(5,8,13) Subtractive x 3 2008 acrylic and ink on paper 48 x 34 cm \$1,980

(3,5,8) Subtractive, 5 Rotations acrylic card and plastic on conservation board 8 x 66 x 1cm \$2,200

L (2,5,13) Subtractive x 1 2008 acrylic card plastic on card .13 x12x 1cm \$880 R (2,3,5) Subtractive x 4 2008 acrylic card plastic on card 13 x 12 x 1cm \$880