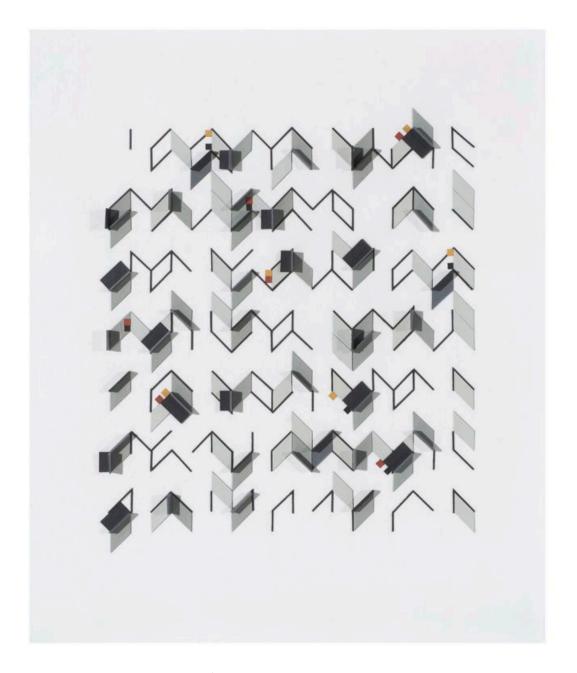

Andrew Christofides, 2012

Front Cover

(3,5,13) Subtractive x 10 2012 acrylic, card, plastic on conservation board 12 x 130 x 1cm \$6,600

Right (working drawing)

(2,3,13) Subtractive x 2 and (2,5,13) x 1 2008. acrylic pencil and ink on paper .29 x 39 cm