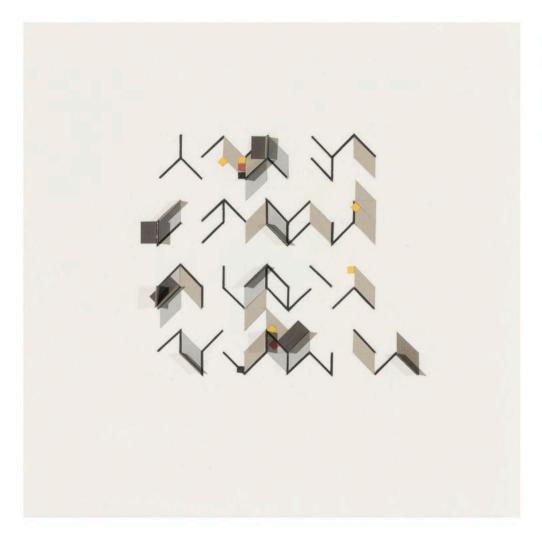

(3,5,8) Subtractive, Rotations 3 times 2010 acrylic plastic card on board  $33 \times 27 \times 1.6$ cm \$2,200