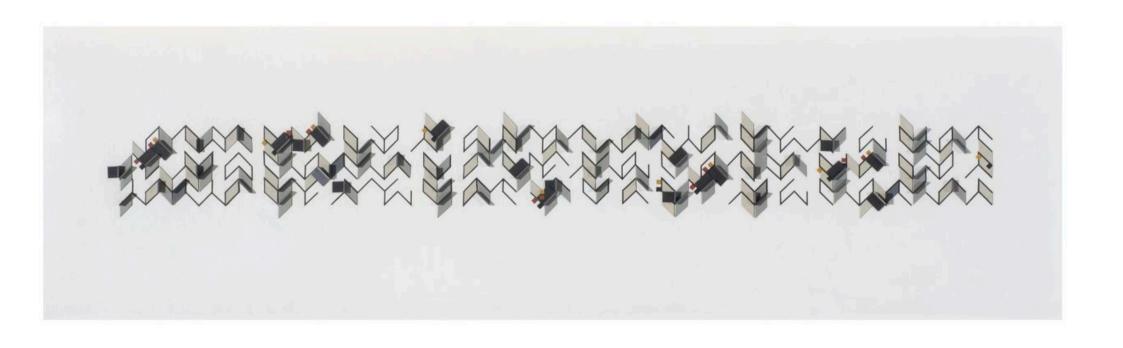

Andrew Christofides, 2012

Front Cover

(3,5,13) Subtractive x 10 2012 acrylic, card, plastic on conservation board 12 x 130 x 1cm \$6,600

Right (working drawing)

(2,3,13) Subtractive x 2 and (2,5,13) x 1 2008. acrylic pencil and ink on paper .29 x 39 cm