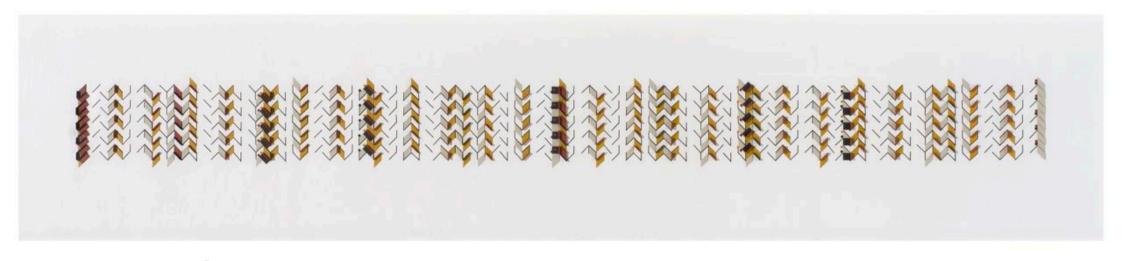

Andrew Christofides, 2012

Front Cover

(3,5,13) Subtractive x 10 2012 acrylic, card, plastic on conservation board 12 x 130 x 1cm \$6,600

Right (working drawing)

(2,3,13) Subtractive x 2 and (2,5,13) x 1 2008. acrylic pencil and ink on paper .29 x 39 cm