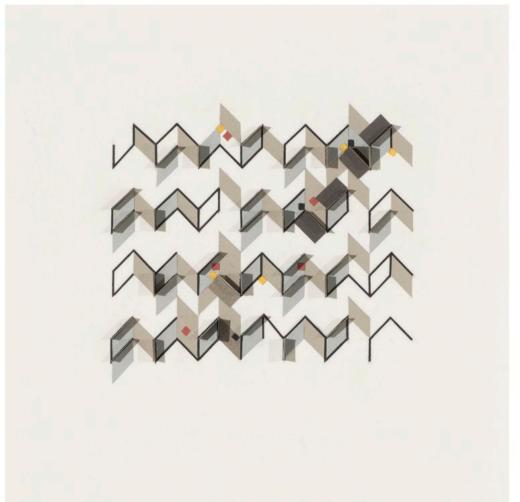

Andrew Christofides, 2012

Front Cover

(3,5,13) Subtractive x 10 2012 acrylic, card, plastic on conservation board 12 x 130 x 1cm \$6,600

Right (working drawing)

(2,3,13) Subtractive x 2 and (2,5,13) x 1 2008. acrylic pencil and ink on paper .29 x 39 cm