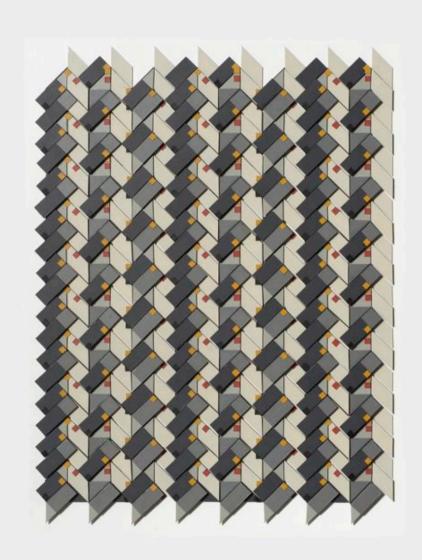

Andrew Christofides, 2012

Front Cover

(3,5,13) Subtractive x 10 2012 acrylic, card, plastic on conservation board 12 x 130 x 1cm \$6,600

Right (working drawing)

(2,3,13) Subtractive x 2 and (2,5,13) x 1 2008. acrylic pencil and ink on paper .29 x 39 cm