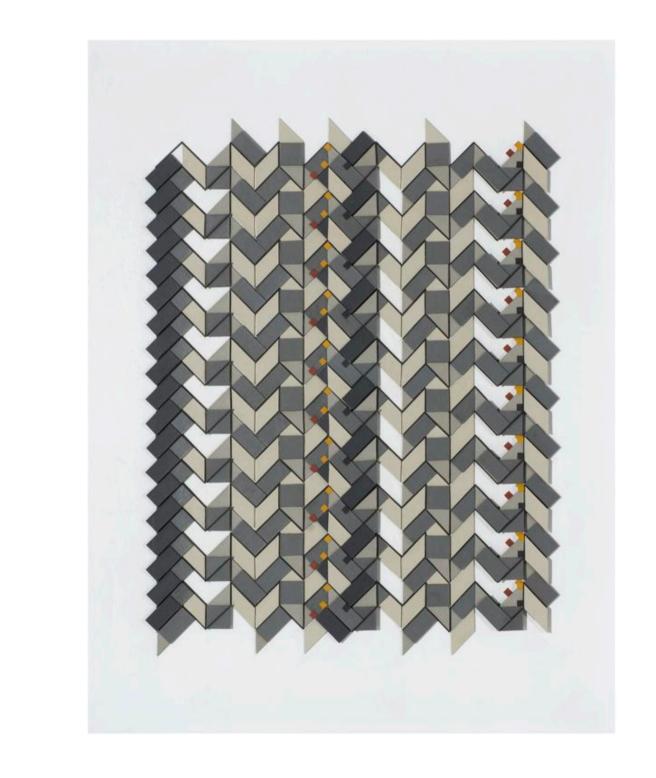

(5,8,21) Subtractive  $\times$  3 2010 acrylic card and plastic on conservation board 61  $\times$  42.5  $\times$  1cm \$4,620

| 1 1  | 1 11 | · •               | 1 11 |          | 1   | 1 1  |   |
|------|------|-------------------|------|----------|-----|------|---|
|      |      |                   |      |          |     |      |   |
| "    | 1 1  | ', "              | ' '  | 1        | 1   | 1    | 1 |
| 1, 1 |      | 1 11 1            | 1, 1 | <b> </b> | 1   | Li I |   |
| 1 1  | 1    | ' "               |      | 1 1      | 1   | 1    | 1 |
| 11   | 1    | ' 1               | 11   | , .      | 1   | 1    | 1 |
| -    | 11,  | 1                 | 1    | 11 1     | 1 1 | h, 1 | 1 |
|      | 1    | $\frac{1}{1}$ $1$ | 4    | -        | 1   | 1 11 | 1 |
|      |      |                   |      |          |     |      |   |
| 1    | 1    | 1 1               | 11   |          | 1 1 | 1 1  | 1 |
|      |      | 1                 |      |          |     |      |   |
| 1 1  | , 1  | 1,1               | 11   |          |     | 1 '  | 1 |
|      |      | 1                 |      |          |     |      |   |
|      |      |                   |      |          |     |      |   |