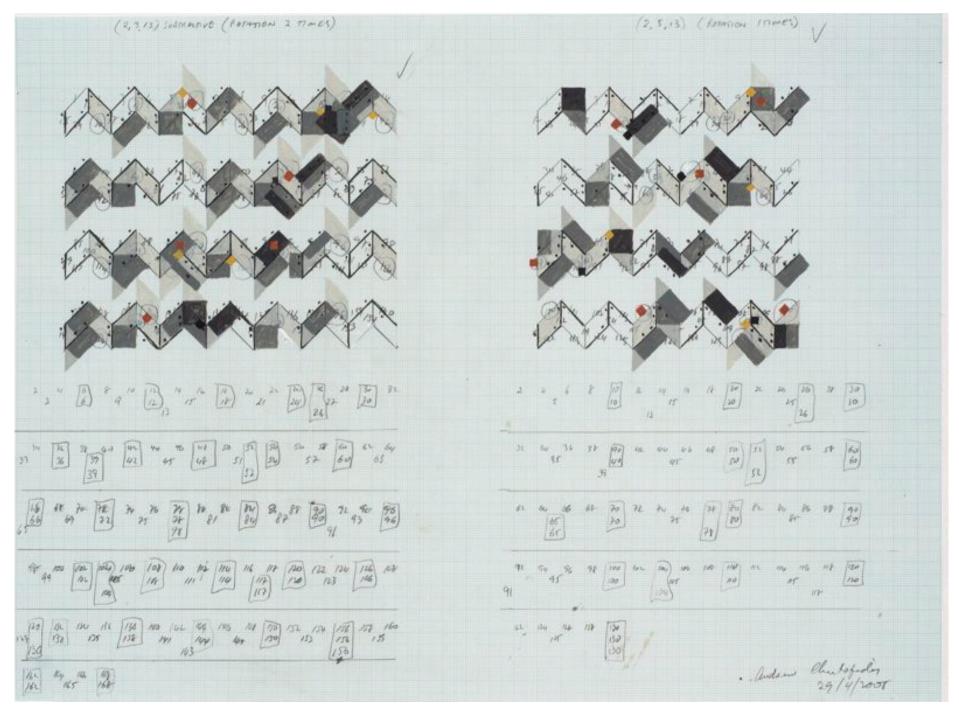

Andrew Christofides, 2012

Front Cover

(3,5,13) Subtractive x 10 2012 acrylic, card, plastic on conservation board 12 x 130 x 1cm \$6,600

Right (working drawing)

(2,3,13) Subtractive x 2 and (2,5,13) x 1 2008. acrylic pencil and ink on paper .29 x 39 cm