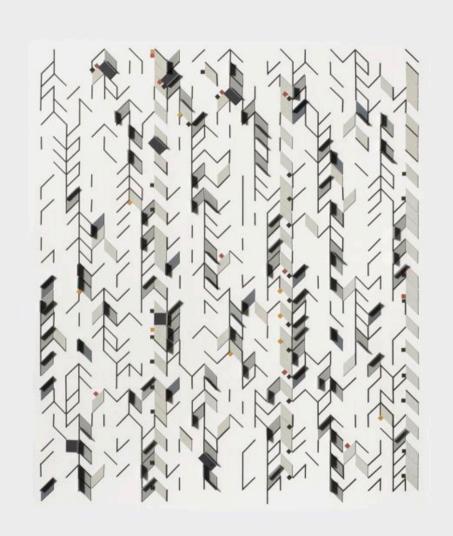

(1,2,3) Subtractive  $\times$  80 2011 acrylic card plastic on conservation board  $44 \times 33 \times 1$  cm \$3,850