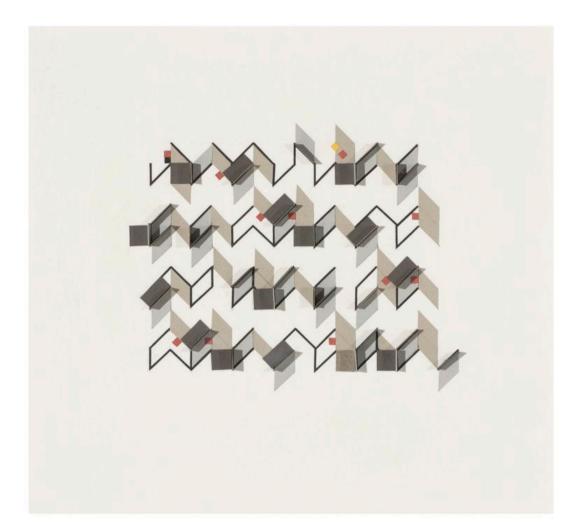

Andrew Christofides, 2012

Front Cover

(3,5,13) Subtractive x 10 2012 acrylic, card, plastic on conservation board 12 x 130 x 1cm \$6,600

Right (working drawing)

(2,3,13) Subtractive x 2 and (2,5,13) x 1 2008. acrylic pencil and ink on paper .29 x 39 cm