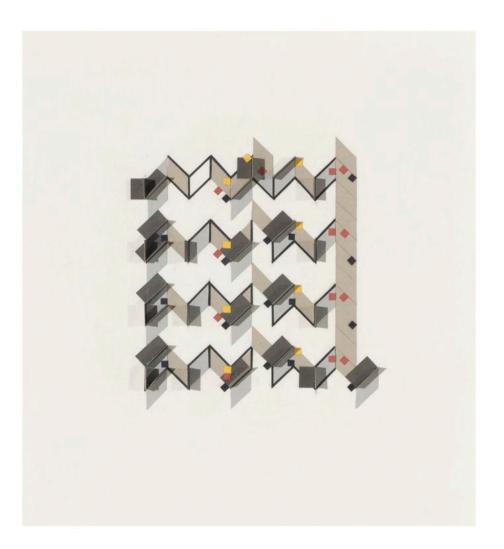

Andrew Christofides, 2012

Front Cover

(3,5,13) Subtractive x 10 2012 acrylic, card, plastic on conservation board 12 x 130 x 1cm \$6,600

Right (working drawing)

(2,3,13) Subtractive x 2 and (2,5,13) x 1 2008. acrylic pencil and ink on paper .29 x 39 cm