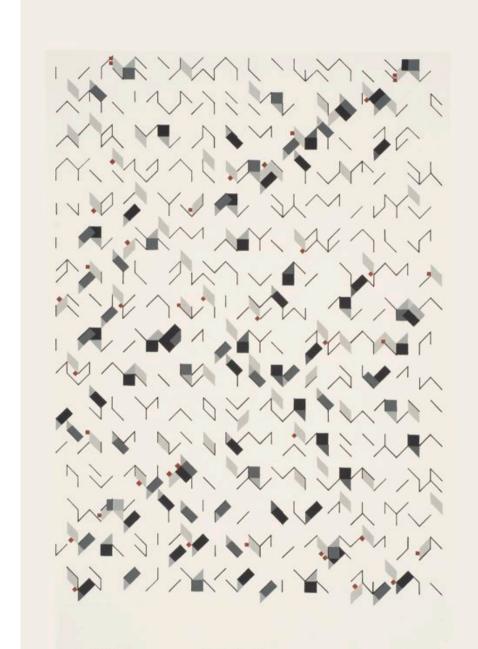

Andrew Christofides, 2012

Front Cover

(3,5,13) Subtractive x 10 2012 acrylic, card, plastic on conservation board 12 x 130 x 1cm \$6,600

Right (working drawing)

(2,3,13) Subtractive x 2 and (2,5,13) x 1 2008. acrylic pencil and ink on paper .29 x 39 cm