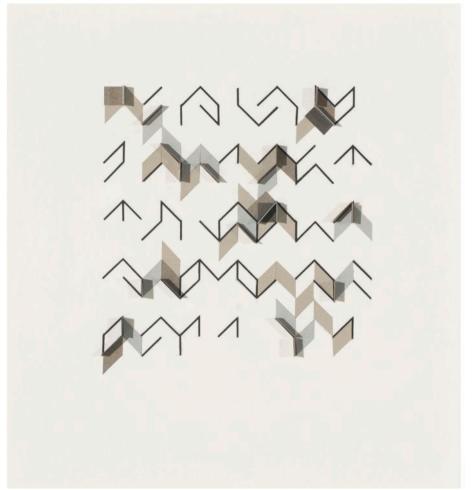

Andrew Christofides, 2012

Front Cover

(3,5,13) Subtractive x 10 2012 acrylic, card, plastic on conservation board 12 x 130 x 1cm \$6,600

Right (working drawing)

(2,3,13) Subtractive x 2 and (2,5,13) x 1 2008. acrylic pencil and ink on paper .29 x 39 cm