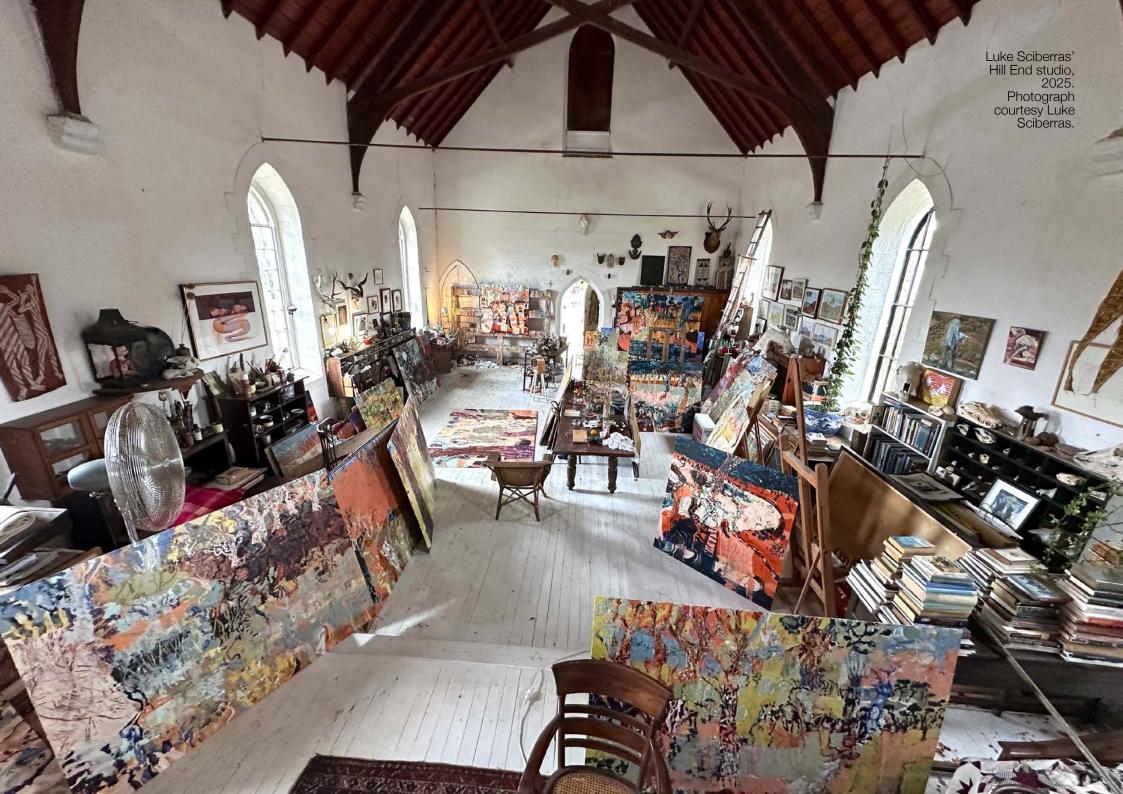

# Luke Sciberras Carry the Remainder

Photograph courtesy Bruce Inglis.

For many years now I have returned perennially to the vast wilds of Wilcannia in far western New South Wales. From my first visit en route to the Flinders ranges I was enchanted by the seemingly endless horizons and meandering grandeur of the Darling / Baaka river. Close and enduring friendships I've formed with the owners, custodians and traditional elders of this part of Australia have leavened my love and understanding of this mysterious place. In recent times I have embedded my connection to the river, its surroundings, creatures and seasons by building a studio and home overlooking a broad bend of the winding expanse of water. Out beyond the riparian forests are vast paddocks that are dead flat and meadows of rich and varying ecology, hypnotically long trails for morning walks and shaded creek beds for a few hours at a time of painting. This exhibition touches on an obsession, a love affair with the natural world, and of course with painting. I've dreamed for decades of a life of painting the same subject a thousand ways, a fantasy within a fantasy, of seeing the same thing anew each day. I've made paintings at and about most corners of the globe but to me Wilcannia is the most painterly place of all. I'm sure I'll carry on visiting the most beautiful places on earth (how lucky am I!?) but for now my new home and old friend has filled my cup.

Luke Sciberras Wilcannia, 2025 For the full CV of Luke Sciberras, please visit the link below: kingstreetgallery. com.au/artists/lukesciberras/

Luke Sciberras